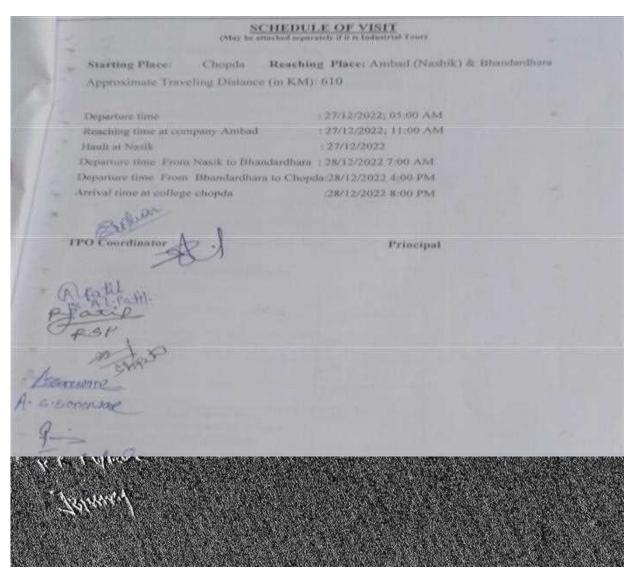

# Academic Year 2022-2023

| Sr. No | Date       | Event                |
|--------|------------|----------------------|
| 1      | 10/09/2022 | Ethno Botanical Tour |
| 2      | 21/09/2022 | Hospital Visit       |
| 3      | 04/03/2023 | Unnat Bharat Abhiyan |

| Sr. No. | Date       | Name of Event        |
|---------|------------|----------------------|
| 1       | 10/09/2022 | Ethno Botanical Tour |