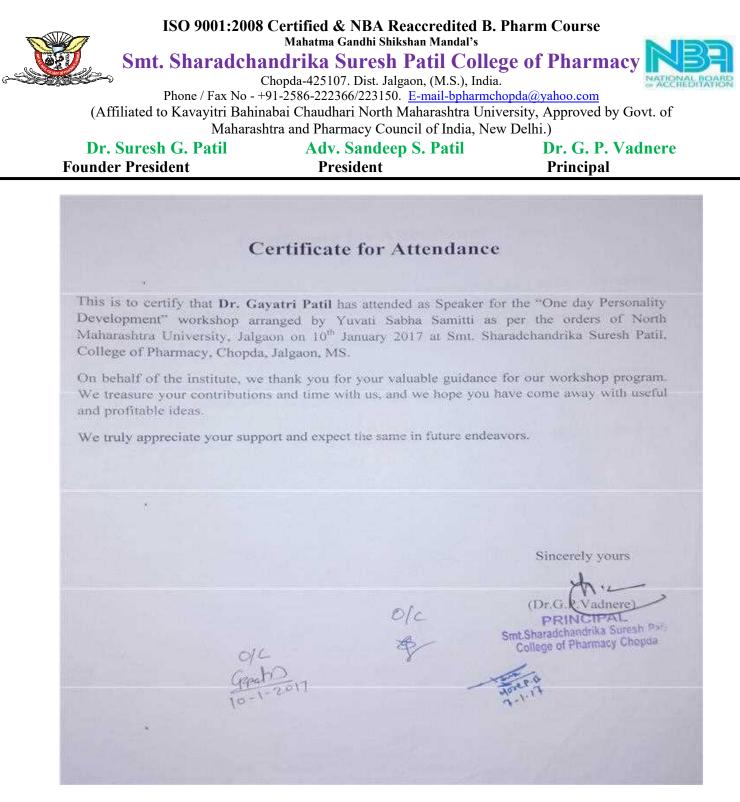

Dr. Suresh G. Patil Founder President Adv. Sandeep S. Patil President Dr. G. P. Vadnere Principal

|                                                                                                |                                                                                       | · · · · · · · · · · · · · · · · · · ·                 |         |
|------------------------------------------------------------------------------------------------|---------------------------------------------------------------------------------------|-------------------------------------------------------|---------|
| "Womens Wellness                                                                               | Pharmacy Chopda Tal-<br>Chopda Dist-Jalgaon<br>Pin-425107                             | Empowerment Cell<br>"Womens<br>Wellness               |         |
| Tree Plantatiom                                                                                | Smt.S.S.Patil College of<br>Pharmacy Chopda Tal-<br>Chopda Dist-Jalgaon<br>Pin-425107 | Tree Plantatiom                                       | 2020-21 |
| Tree Plantatiom                                                                                | Smt.S.S.Patil College of<br>Pharmacy Chopda Tal-<br>Chopda Dist-Jalgaon<br>Pin-425107 | Tree Plantatiom                                       | 2019-20 |
| Tree Plantatiom                                                                                | Smt.S.S.Patil College of<br>Pharmacy Chopda Tal-<br>Chopda Dist-Jalgaon<br>Pin-425107 | Tree Plantatiom                                       | 2019-20 |
| Tree Plantatiom                                                                                | Smt.S.S.Patil College of<br>Pharmacy Chopda Tal-<br>Chopda Dist-Jalgaon<br>Pin-425107 | Tree Plantatiom                                       | 2019-20 |
| Ethno Botanical Tour                                                                           | Smt.S.S.Patil College of<br>Pharmacy Chopda Tal-<br>Chopda Dist-Jalgaon<br>Pin-425107 | Ethno Botanical<br>Tour                               | 2018-19 |
| Prevention of sexual harrashment                                                               | Smt.S.S.Patil College of<br>Pharmacy Chopda Tal-<br>Chopda Dist-Jalgaon<br>Pin-425107 | Prevention of<br>sexual<br>harrashment                | 2018-19 |
| Unnat Bharat Abhiyaan                                                                          | Smt.S.S.Patil College of<br>Pharmacy Chopda Tal-<br>Chopda Dist-Jalgaon<br>Pin-425107 | Unnat Bharat<br>Abhiyaan                              | 2018-19 |
| Unnat Bharat Abhiyaan                                                                          | Smt.S.S.Patil College of<br>Pharmacy Chopda Tal-<br>Chopda Dist-Jalgaon<br>Pin-425107 | Unnat Bharat<br>Abhiyaan                              | 2018-19 |
| One day woorkshop on<br>Personality Development<br>Sponsorecl by NMU,<br>Jalgoan. (Yuvtisabha) | Smt.S.S.Patil College of<br>Pharmacy Chopda Tal-<br>Chopda Dist-Jalgaon<br>Pin-425107 | One day<br>woorkshop on<br>Personality<br>Development | 2017-18 |

Sponsorecl by NMU, Jalgoan. (Yuvtisabha)