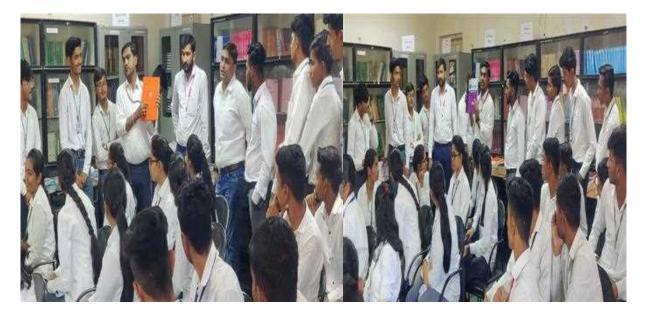

#### ACTIVITY REPORT A.Y. 2022-2023

Title of Activity/Event: Ethno Botanical Tour

Date: 10/09/2022

Number of student:133

Venue: Smt, Sharadchandrika Suresh Patil College of Pharmacy, Chopda, Jalgaon, Maharastra

Brief Description of Event : MGSM Smt, Sharadchandrika Suresh Patil College of Pharmacy,

Chopda, carried out botanical tour is conducted because student should know the plants and their uses and botanical names.

**Outcome of Activity :** Different plants can be recognized by understanding their botanical name and what is special about them.

Maharashtra and Pharmacy Council of India, New Delhi.)

Dr. Suresh G. Patil Founder President Adv. Sandeep S. Patil President