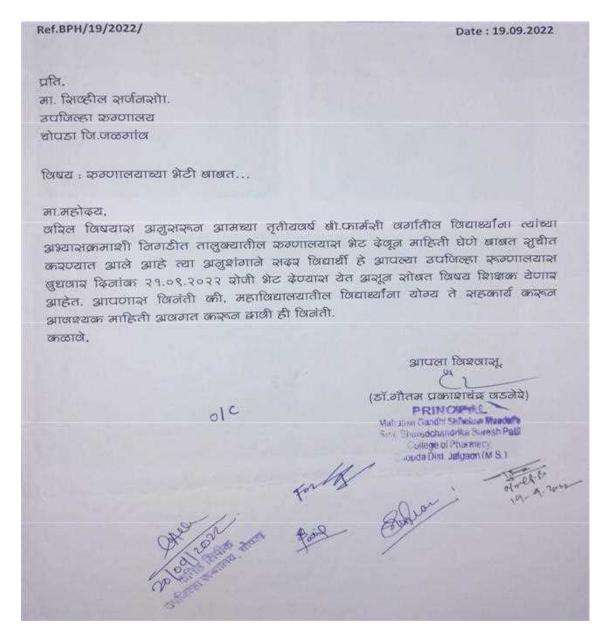

#### ACTIVITY REPORT A.Y. 2022-2023

Title of Activity/Event: Ethno Botanical Tour

Date: 10/09/2022

Number of student:133

Venue: Smt, Sharadchandrika Suresh Patil College of Pharmacy, Chopda, Jalgaon, Maharastra

Brief Description of Event : MGSM Smt, Sharadchandrika Suresh Patil College of Pharmacy,

Chopda, carried out botanical tour is conducted because student should know the plants and their uses and botanical names.

**Outcome of Activity :** Different plants can be recognized by understanding their botanical name and what is special about them.

Maharashtra and Pharmacy Council of India, New Delhi.)

Dr. Suresh G. Patil Founder President Adv. Sandeep S. Patil President

Dr. G. P. Vadnere Principal

A. Y. 2022-2023 Activity No.1 Ethno Botanical Tour on 10/09/2022

(Affiliated to Kavayitri Bahinabai Chaudhari North Maharashtra University, Approved by Govt. of Maharashtra and Pharmacy Council of India, New Delhi.)