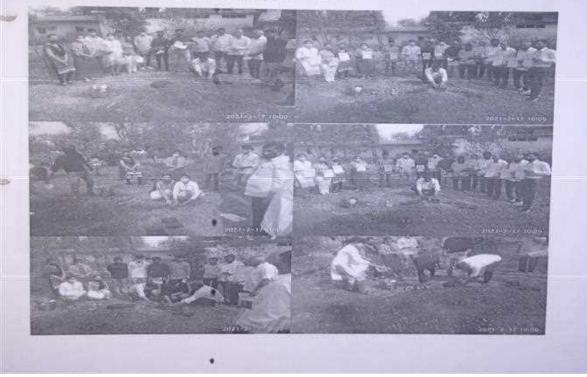

3.4.3 Number of extension and outreach programs conducted by the institution through organized forums including NSS/NCC with involvement of community during the last five years

|                        | Organizing unit/                                                                      | Name of the              | Year of the |
|------------------------|---------------------------------------------------------------------------------------|--------------------------|-------------|
| Name of the activity   | agency/ collaborating<br>agency                                                       | scheme                   | activity    |
| Ethno Botanical Tour   | Smt.S.S.Patil College of<br>Pharmacy Chopda Tal-<br>Chopda Dist-Jalgaon<br>Pin-425107 | Ethno Botanical<br>Tour  | 2022-23     |
| Hospital Visit         | Smt.S.S.Patil College of<br>Pharmacy Chopda Tal-<br>Chopda Dist-Jalgaon<br>Pin-425107 | Hospital Visit           | 2022-23     |
| Unnat Bharat Abhiyaan  | Smt.S.S.Patil College of<br>Pharmacy Chopda Tal-<br>Chopda Dist-Jalgaon<br>Pin-425107 | Unnat Bharat<br>Abhiyaan | 2022-23     |
| Unnat Bharat Abhiyaan  | Smt.S.S.Patil College of<br>Pharmacy Chopda Tal-<br>Chopda Dist-Jalgaon<br>Pin-425107 | Unnat Bharat<br>Abhiyaan | 2021-22     |
| Unnat Bharat Abhiyaan  | Smt.S.S.Patil College of<br>Pharmacy Chopda Tal-<br>Chopda Dist-Jalgaon<br>Pin-425107 | Unnat Bharat<br>Abhiyaan | 2021-22     |
| Pharmacist Day         | Smt.S.S.Patil College of<br>Pharmacy Chopda Tal-<br>Chopda Dist-Jalgaon<br>Pin-425107 | Pharmacist Day           | 2021-22     |
| Vachan Prerna Day      | Smt.S.S.Patil College of<br>Pharmacy Chopda Tal-<br>Chopda Dist-Jalgaon<br>Pin-425108 | Vachan Prerna<br>Day     | 2021-22     |
| Unnat Bharat Abhiyaan  | Smt.S.S.Patil College of<br>Pharmacy Chopda Tal-<br>Chopda Dist-Jalgaon<br>Pin-425107 | Unnat Bharat<br>Abhiyaan | 2020-21     |
| Women Empowerment Cell | Smt.S.S.Patil College of                                                              | Women                    | 2020-21     |

Dr. Suresh G. Patil Founder President Adv. Sandeep S. Patil President Dr. G. P. Vadnere Principal

|                                                                                                |                                                                                       | · · · · · · · · · · · · · · · · · · ·                 |         |
|------------------------------------------------------------------------------------------------|---------------------------------------------------------------------------------------|-------------------------------------------------------|---------|
| "Womens Wellness                                                                               | Pharmacy Chopda Tal-<br>Chopda Dist-Jalgaon<br>Pin-425107                             | Empowerment Cell<br>"Womens<br>Wellness               |         |
| Tree Plantatiom                                                                                | Smt.S.S.Patil College of<br>Pharmacy Chopda Tal-<br>Chopda Dist-Jalgaon<br>Pin-425107 | Tree Plantatiom                                       | 2020-21 |
| Tree Plantatiom                                                                                | Smt.S.S.Patil College of<br>Pharmacy Chopda Tal-<br>Chopda Dist-Jalgaon<br>Pin-425107 | Tree Plantatiom                                       | 2019-20 |
| Tree Plantatiom                                                                                | Smt.S.S.Patil College of<br>Pharmacy Chopda Tal-<br>Chopda Dist-Jalgaon<br>Pin-425107 | Tree Plantatiom                                       | 2019-20 |
| Tree Plantatiom                                                                                | Smt.S.S.Patil College of<br>Pharmacy Chopda Tal-<br>Chopda Dist-Jalgaon<br>Pin-425107 | Tree Plantatiom                                       | 2019-20 |
| Ethno Botanical Tour                                                                           | Smt.S.S.Patil College of<br>Pharmacy Chopda Tal-<br>Chopda Dist-Jalgaon<br>Pin-425107 | Ethno Botanical<br>Tour                               | 2018-19 |
| Prevention of sexual harrashment                                                               | Smt.S.S.Patil College of<br>Pharmacy Chopda Tal-<br>Chopda Dist-Jalgaon<br>Pin-425107 | Prevention of<br>sexual<br>harrashment                | 2018-19 |
| Unnat Bharat Abhiyaan                                                                          | Smt.S.S.Patil College of<br>Pharmacy Chopda Tal-<br>Chopda Dist-Jalgaon<br>Pin-425107 | Unnat Bharat<br>Abhiyaan                              | 2018-19 |
| Unnat Bharat Abhiyaan                                                                          | Smt.S.S.Patil College of<br>Pharmacy Chopda Tal-<br>Chopda Dist-Jalgaon<br>Pin-425107 | Unnat Bharat<br>Abhiyaan                              | 2018-19 |
| One day woorkshop on<br>Personality Development<br>Sponsorecl by NMU,<br>Jalgoan. (Yuvtisabha) | Smt.S.S.Patil College of<br>Pharmacy Chopda Tal-<br>Chopda Dist-Jalgaon<br>Pin-425107 | One day<br>woorkshop on<br>Personality<br>Development | 2017-18 |