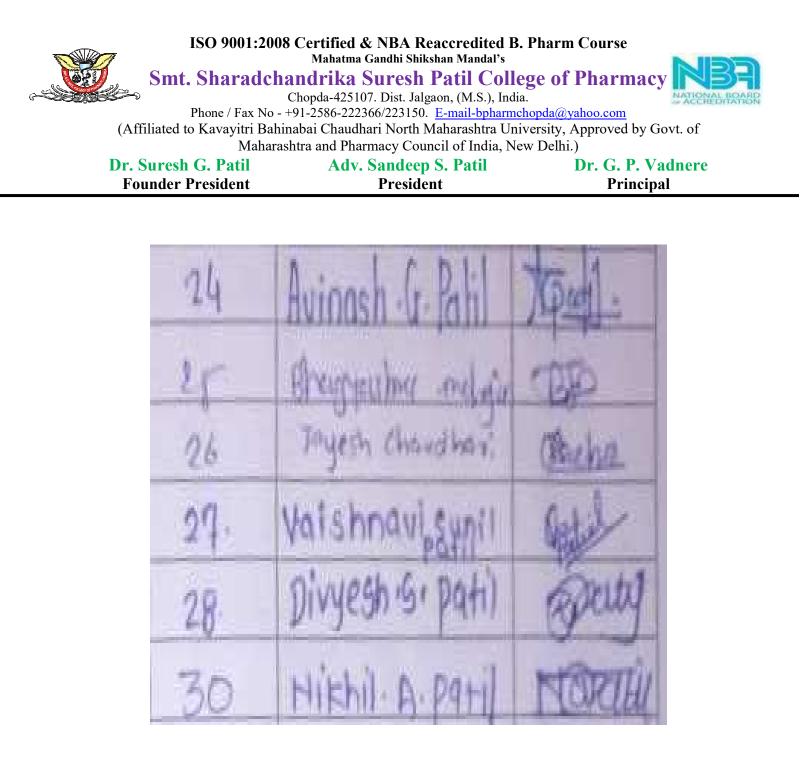

Dr. G. P. Vadnere **Principal** 

| Roll No. | Name of Student                                                                                                                                                                                                                                                                                                                                                                                                                                                                                                                                                                                                                                                                                                                                                                                                                                                                                                                                                                                                                                                                                                                                                                                                                                                                                                                                                                                                                                                                                                                                                                                                                                                                                                                                                                                                                                                                                                                                                                                                                                                                                                                |              |
|----------|--------------------------------------------------------------------------------------------------------------------------------------------------------------------------------------------------------------------------------------------------------------------------------------------------------------------------------------------------------------------------------------------------------------------------------------------------------------------------------------------------------------------------------------------------------------------------------------------------------------------------------------------------------------------------------------------------------------------------------------------------------------------------------------------------------------------------------------------------------------------------------------------------------------------------------------------------------------------------------------------------------------------------------------------------------------------------------------------------------------------------------------------------------------------------------------------------------------------------------------------------------------------------------------------------------------------------------------------------------------------------------------------------------------------------------------------------------------------------------------------------------------------------------------------------------------------------------------------------------------------------------------------------------------------------------------------------------------------------------------------------------------------------------------------------------------------------------------------------------------------------------------------------------------------------------------------------------------------------------------------------------------------------------------------------------------------------------------------------------------------------------|--------------|
| 01       |                                                                                                                                                                                                                                                                                                                                                                                                                                                                                                                                                                                                                                                                                                                                                                                                                                                                                                                                                                                                                                                                                                                                                                                                                                                                                                                                                                                                                                                                                                                                                                                                                                                                                                                                                                                                                                                                                                                                                                                                                                                                                                                                | Signature of |
|          | Kapuse Bhavesh Bhausaher                                                                                                                                                                                                                                                                                                                                                                                                                                                                                                                                                                                                                                                                                                                                                                                                                                                                                                                                                                                                                                                                                                                                                                                                                                                                                                                                                                                                                                                                                                                                                                                                                                                                                                                                                                                                                                                                                                                                                                                                                                                                                                       | Student      |
| 02       | Kredam satish Ugali                                                                                                                                                                                                                                                                                                                                                                                                                                                                                                                                                                                                                                                                                                                                                                                                                                                                                                                                                                                                                                                                                                                                                                                                                                                                                                                                                                                                                                                                                                                                                                                                                                                                                                                                                                                                                                                                                                                                                                                                                                                                                                            |              |
| 03       | Paresh Vikram Patil                                                                                                                                                                                                                                                                                                                                                                                                                                                                                                                                                                                                                                                                                                                                                                                                                                                                                                                                                                                                                                                                                                                                                                                                                                                                                                                                                                                                                                                                                                                                                                                                                                                                                                                                                                                                                                                                                                                                                                                                                                                                                                            | 23           |
| 04       | Contit Patie                                                                                                                                                                                                                                                                                                                                                                                                                                                                                                                                                                                                                                                                                                                                                                                                                                                                                                                                                                                                                                                                                                                                                                                                                                                                                                                                                                                                                                                                                                                                                                                                                                                                                                                                                                                                                                                                                                                                                                                                                                                                                                                   | -Puphil,     |
| 05       | Sujit Rajenda a Ninayade<br>Akabau Nacal                                                                                                                                                                                                                                                                                                                                                                                                                                                                                                                                                                                                                                                                                                                                                                                                                                                                                                                                                                                                                                                                                                                                                                                                                                                                                                                                                                                                                                                                                                                                                                                                                                                                                                                                                                                                                                                                                                                                                                                                                                                                                       | F.           |
| 06       | Akshay Namder Lindayat                                                                                                                                                                                                                                                                                                                                                                                                                                                                                                                                                                                                                                                                                                                                                                                                                                                                                                                                                                                                                                                                                                                                                                                                                                                                                                                                                                                                                                                                                                                                                                                                                                                                                                                                                                                                                                                                                                                                                                                                                                                                                                         | Arlidagal    |
| 07       | Devyani Raju Shikokao                                                                                                                                                                                                                                                                                                                                                                                                                                                                                                                                                                                                                                                                                                                                                                                                                                                                                                                                                                                                                                                                                                                                                                                                                                                                                                                                                                                                                                                                                                                                                                                                                                                                                                                                                                                                                                                                                                                                                                                                                                                                                                          | Bahil        |
| 08       | Sachin Sunis Barisker                                                                                                                                                                                                                                                                                                                                                                                                                                                                                                                                                                                                                                                                                                                                                                                                                                                                                                                                                                                                                                                                                                                                                                                                                                                                                                                                                                                                                                                                                                                                                                                                                                                                                                                                                                                                                                                                                                                                                                                                                                                                                                          | Barriste     |
|          | Pranali Ganesh patil                                                                                                                                                                                                                                                                                                                                                                                                                                                                                                                                                                                                                                                                                                                                                                                                                                                                                                                                                                                                                                                                                                                                                                                                                                                                                                                                                                                                                                                                                                                                                                                                                                                                                                                                                                                                                                                                                                                                                                                                                                                                                                           | Paratal      |
| 09       | Ruchita Gopal Khairnar                                                                                                                                                                                                                                                                                                                                                                                                                                                                                                                                                                                                                                                                                                                                                                                                                                                                                                                                                                                                                                                                                                                                                                                                                                                                                                                                                                                                                                                                                                                                                                                                                                                                                                                                                                                                                                                                                                                                                                                                                                                                                                         | @khairngr    |
| 10       | Pradnya. L. Barriskar                                                                                                                                                                                                                                                                                                                                                                                                                                                                                                                                                                                                                                                                                                                                                                                                                                                                                                                                                                                                                                                                                                                                                                                                                                                                                                                                                                                                                                                                                                                                                                                                                                                                                                                                                                                                                                                                                                                                                                                                                                                                                                          | B            |
| 11       | Secold A China Chi | Ortunere.    |
| 12       |                                                                                                                                                                                                                                                                                                                                                                                                                                                                                                                                                                                                                                                                                                                                                                                                                                                                                                                                                                                                                                                                                                                                                                                                                                                                                                                                                                                                                                                                                                                                                                                                                                                                                                                                                                                                                                                                                                                                                                                                                                                                                                                                | (AS)         |
| 13       | Mamta Manoj Chaudhori                                                                                                                                                                                                                                                                                                                                                                                                                                                                                                                                                                                                                                                                                                                                                                                                                                                                                                                                                                                                                                                                                                                                                                                                                                                                                                                                                                                                                                                                                                                                                                                                                                                                                                                                                                                                                                                                                                                                                                                                                                                                                                          | marchast     |
| 14       | Danshan Shared Chaven =                                                                                                                                                                                                                                                                                                                                                                                                                                                                                                                                                                                                                                                                                                                                                                                                                                                                                                                                                                                                                                                                                                                                                                                                                                                                                                                                                                                                                                                                                                                                                                                                                                                                                                                                                                                                                                                                                                                                                                                                                                                                                                        | falis        |
| 15       |                                                                                                                                                                                                                                                                                                                                                                                                                                                                                                                                                                                                                                                                                                                                                                                                                                                                                                                                                                                                                                                                                                                                                                                                                                                                                                                                                                                                                                                                                                                                                                                                                                                                                                                                                                                                                                                                                                                                                                                                                                                                                                                                | Ahadle       |
| 16       | peashant. Ashok savanipagar                                                                                                                                                                                                                                                                                                                                                                                                                                                                                                                                                                                                                                                                                                                                                                                                                                                                                                                                                                                                                                                                                                                                                                                                                                                                                                                                                                                                                                                                                                                                                                                                                                                                                                                                                                                                                                                                                                                                                                                                                                                                                                    | That .       |
| 17       | Seema Narendra Patil                                                                                                                                                                                                                                                                                                                                                                                                                                                                                                                                                                                                                                                                                                                                                                                                                                                                                                                                                                                                                                                                                                                                                                                                                                                                                                                                                                                                                                                                                                                                                                                                                                                                                                                                                                                                                                                                                                                                                                                                                                                                                                           |              |
| 18       |                                                                                                                                                                                                                                                                                                                                                                                                                                                                                                                                                                                                                                                                                                                                                                                                                                                                                                                                                                                                                                                                                                                                                                                                                                                                                                                                                                                                                                                                                                                                                                                                                                                                                                                                                                                                                                                                                                                                                                                                                                                                                                                                | Patrik       |
| 19       | Rahul Samadhan Hirrale                                                                                                                                                                                                                                                                                                                                                                                                                                                                                                                                                                                                                                                                                                                                                                                                                                                                                                                                                                                                                                                                                                                                                                                                                                                                                                                                                                                                                                                                                                                                                                                                                                                                                                                                                                                                                                                                                                                                                                                                                                                                                                         | at M         |
| 20       | the second se                                                                                                                                                                                                                                                                                                                                                                                                                                                                                                                                                                                                                                                                                                                                                                                                                                                                                                                                                                                                                                                                                                                                                                                                                                                                                                                                                                                                                                                                                                                                                                                                                                                                                                                                                                                                                                                                                                                                                                                                                | Dahase       |
|          | 1 Shinde Pushkas manober                                                                                                                                                                                                                                                                                                                                                                                                                                                                                                                                                                                                                                                                                                                                                                                                                                                                                                                                                                                                                                                                                                                                                                                                                                                                                                                                                                                                                                                                                                                                                                                                                                                                                                                                                                                                                                                                                                                                                                                                                                                                                                       | Theres       |
| -21      | Ritcsh Prakash mahaian                                                                                                                                                                                                                                                                                                                                                                                                                                                                                                                                                                                                                                                                                                                                                                                                                                                                                                                                                                                                                                                                                                                                                                                                                                                                                                                                                                                                                                                                                                                                                                                                                                                                                                                                                                                                                                                                                                                                                                                                                                                                                                         | Horny        |
|          | Mayuni Atun Chaudhari                                                                                                                                                                                                                                                                                                                                                                                                                                                                                                                                                                                                                                                                                                                                                                                                                                                                                                                                                                                                                                                                                                                                                                                                                                                                                                                                                                                                                                                                                                                                                                                                                                                                                                                                                                                                                                                                                                                                                                                                                                                                                                          | Uhri !       |
| 23       | Ramarant Sahebsoo                                                                                                                                                                                                                                                                                                                                                                                                                                                                                                                                                                                                                                                                                                                                                                                                                                                                                                                                                                                                                                                                                                                                                                                                                                                                                                                                                                                                                                                                                                                                                                                                                                                                                                                                                                                                                                                                                                                                                                                                                                                                                                              | 0            |