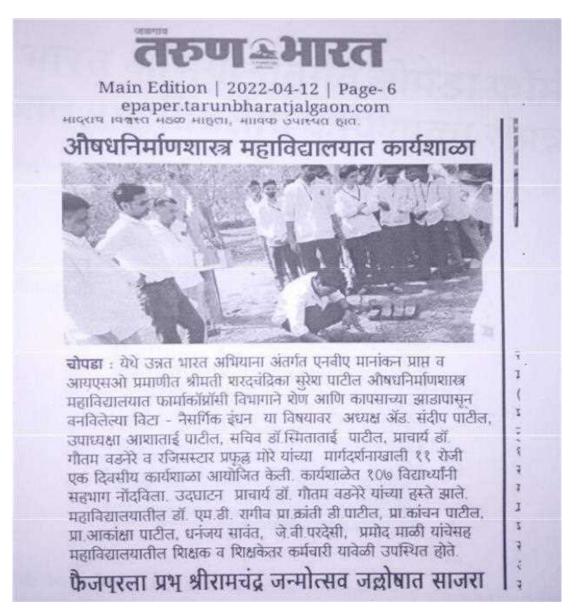

#### ACTIVITY REPORT A.Y. 2022-2023

Title of Activity/Event: Ethno Botanical Tour

Date: 10/09/2022

Number of student:133

Venue: Smt, Sharadchandrika Suresh Patil College of Pharmacy, Chopda, Jalgaon, Maharastra

Brief Description of Event : MGSM Smt, Sharadchandrika Suresh Patil College of Pharmacy,

Chopda, carried out botanical tour is conducted because student should know the plants and their uses and botanical names.

**Outcome of Activity :** Different plants can be recognized by understanding their botanical name and what is special about them.

Maharashtra and Pharmacy Council of India, New Delhi.)

Dr. Suresh G. Patil Founder President Adv. Sandeep S. Patil President