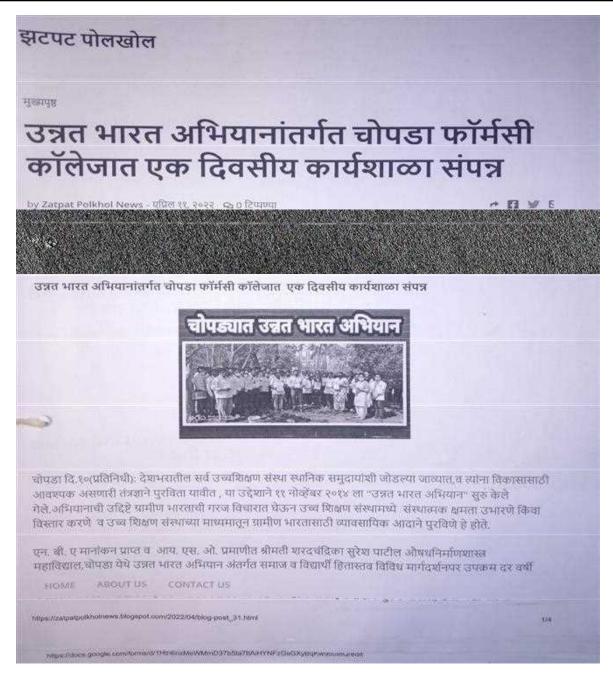

# Academic Year 2022-2023

| Sr. No | Date       | Event                |
|--------|------------|----------------------|
| 1      | 10/09/2022 | Ethno Botanical Tour |
| 2      | 21/09/2022 | Hospital Visit       |
| 3      | 04/03/2023 | Unnat Bharat Abhiyan |

#### ACTIVITY REPORT A.Y. 2022-2023

Title of Activity/Event: Ethno Botanical Tour

Date: 10/09/2022

Number of student:133

Venue: Smt, Sharadchandrika Suresh Patil College of Pharmacy, Chopda, Jalgaon, Maharastra

Brief Description of Event : MGSM Smt, Sharadchandrika Suresh Patil College of Pharmacy,

Chopda, carried out botanical tour is conducted because student should know the plants and their uses and botanical names.

**Outcome of Activity :** Different plants can be recognized by understanding their botanical name and what is special about them.

Maharashtra and Pharmacy Council of India, New Delhi.)

Dr. Suresh G. Patil Founder President Adv. Sandeep S. Patil President