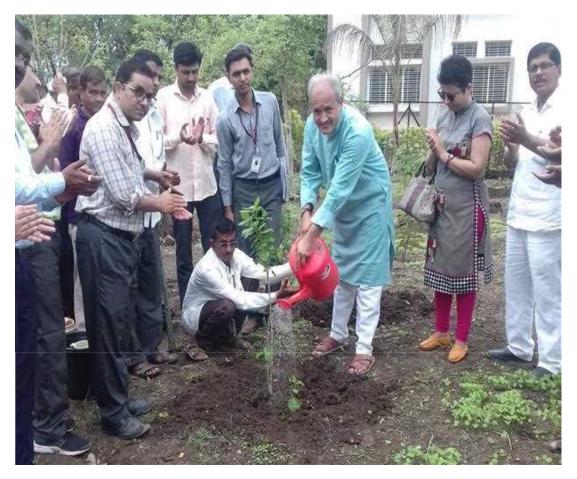

Dr. Suresh G. Patil Founder President Adv. Sandeep S. Patil President Dr. G. P. Vadnere Principal

|                                                                                                |                                                                                       | · · · · · · · · · · · · · · · · · · ·                 |         |
|------------------------------------------------------------------------------------------------|---------------------------------------------------------------------------------------|-------------------------------------------------------|---------|
| "Womens Wellness                                                                               | Pharmacy Chopda Tal-<br>Chopda Dist-Jalgaon<br>Pin-425107                             | Empowerment Cell<br>"Womens<br>Wellness               |         |
| Tree Plantatiom                                                                                | Smt.S.S.Patil College of<br>Pharmacy Chopda Tal-<br>Chopda Dist-Jalgaon<br>Pin-425107 | Tree Plantatiom                                       | 2020-21 |
| Tree Plantatiom                                                                                | Smt.S.S.Patil College of<br>Pharmacy Chopda Tal-<br>Chopda Dist-Jalgaon<br>Pin-425107 | Tree Plantatiom                                       | 2019-20 |
| Tree Plantatiom                                                                                | Smt.S.S.Patil College of<br>Pharmacy Chopda Tal-<br>Chopda Dist-Jalgaon<br>Pin-425107 | Tree Plantatiom                                       | 2019-20 |
| Tree Plantatiom                                                                                | Smt.S.S.Patil College of<br>Pharmacy Chopda Tal-<br>Chopda Dist-Jalgaon<br>Pin-425107 | Tree Plantatiom                                       | 2019-20 |
| Ethno Botanical Tour                                                                           | Smt.S.S.Patil College of<br>Pharmacy Chopda Tal-<br>Chopda Dist-Jalgaon<br>Pin-425107 | Ethno Botanical<br>Tour                               | 2018-19 |
| Prevention of sexual harrashment                                                               | Smt.S.S.Patil College of<br>Pharmacy Chopda Tal-<br>Chopda Dist-Jalgaon<br>Pin-425107 | Prevention of<br>sexual<br>harrashment                | 2018-19 |
| Unnat Bharat Abhiyaan                                                                          | Smt.S.S.Patil College of<br>Pharmacy Chopda Tal-<br>Chopda Dist-Jalgaon<br>Pin-425107 | Unnat Bharat<br>Abhiyaan                              | 2018-19 |
| Unnat Bharat Abhiyaan                                                                          | Smt.S.S.Patil College of<br>Pharmacy Chopda Tal-<br>Chopda Dist-Jalgaon<br>Pin-425107 | Unnat Bharat<br>Abhiyaan                              | 2018-19 |
| One day woorkshop on<br>Personality Development<br>Sponsorecl by NMU,<br>Jalgoan. (Yuvtisabha) | Smt.S.S.Patil College of<br>Pharmacy Chopda Tal-<br>Chopda Dist-Jalgaon<br>Pin-425107 | One day<br>woorkshop on<br>Personality<br>Development | 2017-18 |