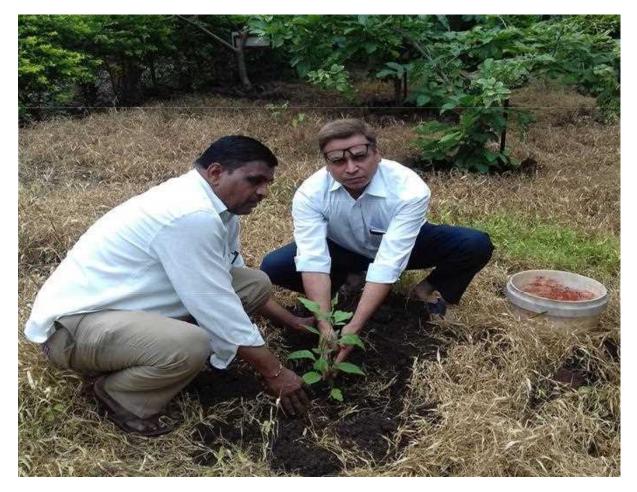

Dr. Suresh G. Patil Founder President Adv. Sandeep S. Patil President Dr. G. P. Vadnere Principal

|                                                                                                |                                                                                       | · · · · · · · · · · · · · · · · · · ·                 |         |
|------------------------------------------------------------------------------------------------|---------------------------------------------------------------------------------------|-------------------------------------------------------|---------|
| "Womens Wellness                                                                               | Pharmacy Chopda Tal-<br>Chopda Dist-Jalgaon<br>Pin-425107                             | Empowerment Cell<br>"Womens<br>Wellness               |         |
| Tree Plantatiom                                                                                | Smt.S.S.Patil College of<br>Pharmacy Chopda Tal-<br>Chopda Dist-Jalgaon<br>Pin-425107 | Tree Plantatiom                                       | 2020-21 |
| Tree Plantatiom                                                                                | Smt.S.S.Patil College of<br>Pharmacy Chopda Tal-<br>Chopda Dist-Jalgaon<br>Pin-425107 | Tree Plantatiom                                       | 2019-20 |
| Tree Plantatiom                                                                                | Smt.S.S.Patil College of<br>Pharmacy Chopda Tal-<br>Chopda Dist-Jalgaon<br>Pin-425107 | Tree Plantatiom                                       | 2019-20 |
| Tree Plantatiom                                                                                | Smt.S.S.Patil College of<br>Pharmacy Chopda Tal-<br>Chopda Dist-Jalgaon<br>Pin-425107 | Tree Plantatiom                                       | 2019-20 |
| Ethno Botanical Tour                                                                           | Smt.S.S.Patil College of<br>Pharmacy Chopda Tal-<br>Chopda Dist-Jalgaon<br>Pin-425107 | Ethno Botanical<br>Tour                               | 2018-19 |
| Prevention of sexual harrashment                                                               | Smt.S.S.Patil College of<br>Pharmacy Chopda Tal-<br>Chopda Dist-Jalgaon<br>Pin-425107 | Prevention of<br>sexual<br>harrashment                | 2018-19 |
| Unnat Bharat Abhiyaan                                                                          | Smt.S.S.Patil College of<br>Pharmacy Chopda Tal-<br>Chopda Dist-Jalgaon<br>Pin-425107 | Unnat Bharat<br>Abhiyaan                              | 2018-19 |
| Unnat Bharat Abhiyaan                                                                          | Smt.S.S.Patil College of<br>Pharmacy Chopda Tal-<br>Chopda Dist-Jalgaon<br>Pin-425107 | Unnat Bharat<br>Abhiyaan                              | 2018-19 |
| One day woorkshop on<br>Personality Development<br>Sponsorecl by NMU,<br>Jalgoan. (Yuvtisabha) | Smt.S.S.Patil College of<br>Pharmacy Chopda Tal-<br>Chopda Dist-Jalgaon<br>Pin-425107 | One day<br>woorkshop on<br>Personality<br>Development | 2017-18 |