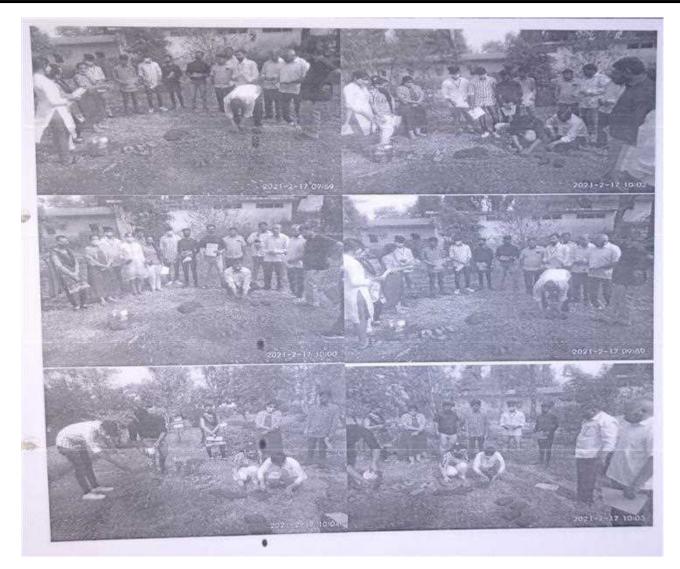

Dr. Suresh G. Patil Founder President Adv. Sandeep S. Patil President Dr. G. P. Vadnere Principal

|                                                                                                |                                                                                       | · · · · · · · · · · · · · · · · · · ·                 |         |
|------------------------------------------------------------------------------------------------|---------------------------------------------------------------------------------------|-------------------------------------------------------|---------|
| "Womens Wellness                                                                               | Pharmacy Chopda Tal-<br>Chopda Dist-Jalgaon<br>Pin-425107                             | Empowerment Cell<br>"Womens<br>Wellness               |         |
| Tree Plantatiom                                                                                | Smt.S.S.Patil College of<br>Pharmacy Chopda Tal-<br>Chopda Dist-Jalgaon<br>Pin-425107 | Tree Plantatiom                                       | 2020-21 |
| Tree Plantatiom                                                                                | Smt.S.S.Patil College of<br>Pharmacy Chopda Tal-<br>Chopda Dist-Jalgaon<br>Pin-425107 | Tree Plantatiom                                       | 2019-20 |
| Tree Plantatiom                                                                                | Smt.S.S.Patil College of<br>Pharmacy Chopda Tal-<br>Chopda Dist-Jalgaon<br>Pin-425107 | Tree Plantatiom                                       | 2019-20 |
| Tree Plantatiom                                                                                | Smt.S.S.Patil College of<br>Pharmacy Chopda Tal-<br>Chopda Dist-Jalgaon<br>Pin-425107 | Tree Plantatiom                                       | 2019-20 |
| Ethno Botanical Tour                                                                           | Smt.S.S.Patil College of<br>Pharmacy Chopda Tal-<br>Chopda Dist-Jalgaon<br>Pin-425107 | Ethno Botanical<br>Tour                               | 2018-19 |
| Prevention of sexual harrashment                                                               | Smt.S.S.Patil College of<br>Pharmacy Chopda Tal-<br>Chopda Dist-Jalgaon<br>Pin-425107 | Prevention of<br>sexual<br>harrashment                | 2018-19 |
| Unnat Bharat Abhiyaan                                                                          | Smt.S.S.Patil College of<br>Pharmacy Chopda Tal-<br>Chopda Dist-Jalgaon<br>Pin-425107 | Unnat Bharat<br>Abhiyaan                              | 2018-19 |
| Unnat Bharat Abhiyaan                                                                          | Smt.S.S.Patil College of<br>Pharmacy Chopda Tal-<br>Chopda Dist-Jalgaon<br>Pin-425107 | Unnat Bharat<br>Abhiyaan                              | 2018-19 |
| One day woorkshop on<br>Personality Development<br>Sponsorecl by NMU,<br>Jalgoan. (Yuvtisabha) | Smt.S.S.Patil College of<br>Pharmacy Chopda Tal-<br>Chopda Dist-Jalgaon<br>Pin-425107 | One day<br>woorkshop on<br>Personality<br>Development | 2017-18 |