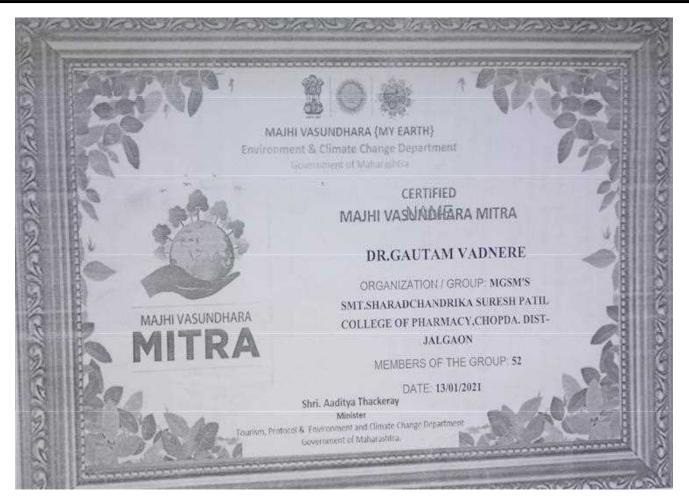

aradchandrika Suresh Patil College of Pharmacy Chopda-425107. Dist. Jalgaon, (M.S.), India. Phone / Fax No - +91-2586-222366/223150. E-mail-bpharmchopda@yahoo.com

(Affiliated to Kavayitri Bahinabai Chaudhari North Maharashtra University, Approved by Govt. of Maharashtra and Pharmacy Council of India, New Delhi.)

Dr. Suresh G. Patil Founder President Adv. Sandeep S. Patil President Dr. G. P. Vadnere Principal



A. Y. 2020-2021 Activity Report Activity No.3 Tree Plantation



Smt.Sharadchandrika Suresh Path College of Pharmacy, Chopda



(Affiliated to Kavayitri Bahinabai Chaudhari North Maharashtra University, Approved by Govt. of Maharashtra and Pharmacy Council of India, New Delhi.)

**Dr. Suresh G. Patil** Founder President Adv. Sandeep S. Patil President Dr. G. P. Vadnere Principal



A. Y. 2020-2021 Activity Report Activity No.3 Tree Plantation



incipa Smt.Sharadchandrika Sureah Patil College of Pharmacy, Chopda



3.4.3. Number of extension and outreach programs conducted by the institution through NSS/NCC/Red cross/YRC etc., (including the programmes such as Swachh Bharat, AIDS awareness, Gender issues etc. and/or those organised in collaboration with industry, community and NGOs) during the last five years

3.4.3.1. Number of extension and outreach Programs conducted in collaboration with industry, community, and Non- Government Organizations through NSS/ NCC/ Red Cross/ VRC etc., year wise during the last five years

3.4.3.1. (4) Number of extension and outreach Programs conducted in collaboration with industry, community, and Non- Government Organizations thro