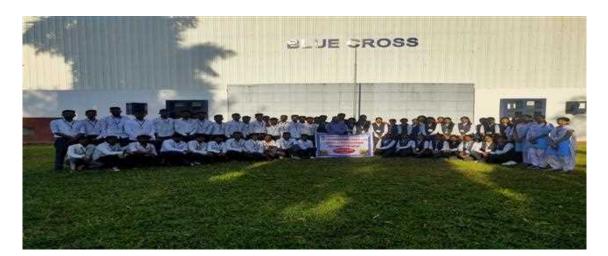

#### ACTIVITY REPORT A.Y. 2022-2023

Title of Activity/Event: Ethno Botanical Tour

Date: 10/09/2022

Number of student:133

Venue: Smt, Sharadchandrika Suresh Patil College of Pharmacy, Chopda, Jalgaon, Maharastra

Brief Description of Event : MGSM Smt, Sharadchandrika Suresh Patil College of Pharmacy,

Chopda, carried out botanical tour is conducted because student should know the plants and their uses and botanical names.

**Outcome of Activity :** Different plants can be recognized by understanding their botanical name and what is special about them.

Maharashtra and Pharmacy Council of India, New Delhi.)

Dr. Suresh G. Patil Founder President Adv. Sandeep S. Patil President

Dr. G. P. Vadnere Principal

A. Y. 2022-2023 Activity No.1 Ethno Botanical Tour on 10/09/2022

(Affiliated to Kavayitri Bahinabai Chaudhari North Maharashtra University, Approved by Govt. of Maharashtra and Pharmacy Council of India, New Delhi.)