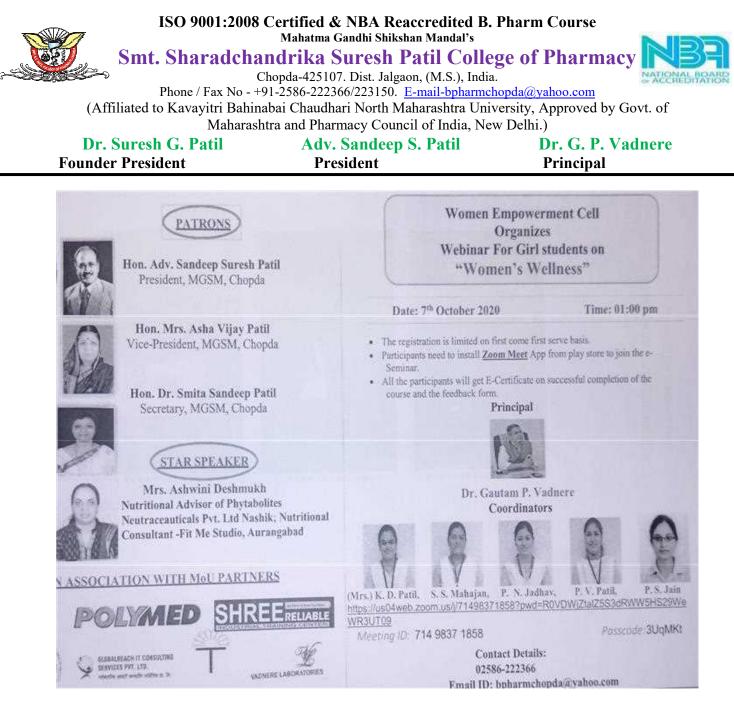

Dr. Suresh G. Patil Founder President Adv. Sandeep S. Patil President Dr. G. P. Vadnere Principal

|                                                                                                |                                                                                       | · · · · · · · · · · · · · · · · · · ·                 |         |
|------------------------------------------------------------------------------------------------|---------------------------------------------------------------------------------------|-------------------------------------------------------|---------|
| "Womens Wellness                                                                               | Pharmacy Chopda Tal-<br>Chopda Dist-Jalgaon<br>Pin-425107                             | Empowerment Cell<br>"Womens<br>Wellness               |         |
| Tree Plantatiom                                                                                | Smt.S.S.Patil College of<br>Pharmacy Chopda Tal-<br>Chopda Dist-Jalgaon<br>Pin-425107 | Tree Plantatiom                                       | 2020-21 |
| Tree Plantatiom                                                                                | Smt.S.S.Patil College of<br>Pharmacy Chopda Tal-<br>Chopda Dist-Jalgaon<br>Pin-425107 | Tree Plantatiom                                       | 2019-20 |
| Tree Plantatiom                                                                                | Smt.S.S.Patil College of<br>Pharmacy Chopda Tal-<br>Chopda Dist-Jalgaon<br>Pin-425107 | Tree Plantatiom                                       | 2019-20 |
| Tree Plantatiom                                                                                | Smt.S.S.Patil College of<br>Pharmacy Chopda Tal-<br>Chopda Dist-Jalgaon<br>Pin-425107 | Tree Plantatiom                                       | 2019-20 |
| Ethno Botanical Tour                                                                           | Smt.S.S.Patil College of<br>Pharmacy Chopda Tal-<br>Chopda Dist-Jalgaon<br>Pin-425107 | Ethno Botanical<br>Tour                               | 2018-19 |
| Prevention of sexual harrashment                                                               | Smt.S.S.Patil College of<br>Pharmacy Chopda Tal-<br>Chopda Dist-Jalgaon<br>Pin-425107 | Prevention of<br>sexual<br>harrashment                | 2018-19 |
| Unnat Bharat Abhiyaan                                                                          | Smt.S.S.Patil College of<br>Pharmacy Chopda Tal-<br>Chopda Dist-Jalgaon<br>Pin-425107 | Unnat Bharat<br>Abhiyaan                              | 2018-19 |
| Unnat Bharat Abhiyaan                                                                          | Smt.S.S.Patil College of<br>Pharmacy Chopda Tal-<br>Chopda Dist-Jalgaon<br>Pin-425107 | Unnat Bharat<br>Abhiyaan                              | 2018-19 |
| One day woorkshop on<br>Personality Development<br>Sponsorecl by NMU,<br>Jalgoan. (Yuvtisabha) | Smt.S.S.Patil College of<br>Pharmacy Chopda Tal-<br>Chopda Dist-Jalgaon<br>Pin-425107 | One day<br>woorkshop on<br>Personality<br>Development | 2017-18 |