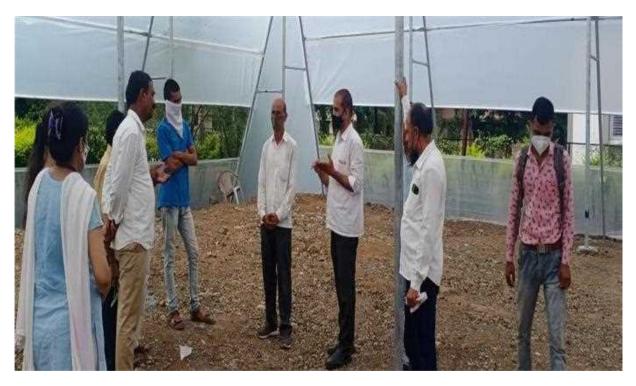

#### ACTIVITY REPORT A.Y. 2022-2023

Title of Activity/Event: Ethno Botanical Tour

Date: 10/09/2022

Number of student:133

Venue: Smt, Sharadchandrika Suresh Patil College of Pharmacy, Chopda, Jalgaon, Maharastra

Brief Description of Event : MGSM Smt, Sharadchandrika Suresh Patil College of Pharmacy,

Chopda, carried out botanical tour is conducted because student should know the plants and their uses and botanical names.

**Outcome of Activity :** Different plants can be recognized by understanding their botanical name and what is special about them.

Maharashtra and Pharmacy Council of India, New Delhi.)

Dr. Suresh G. Patil Founder President Adv. Sandeep S. Patil President