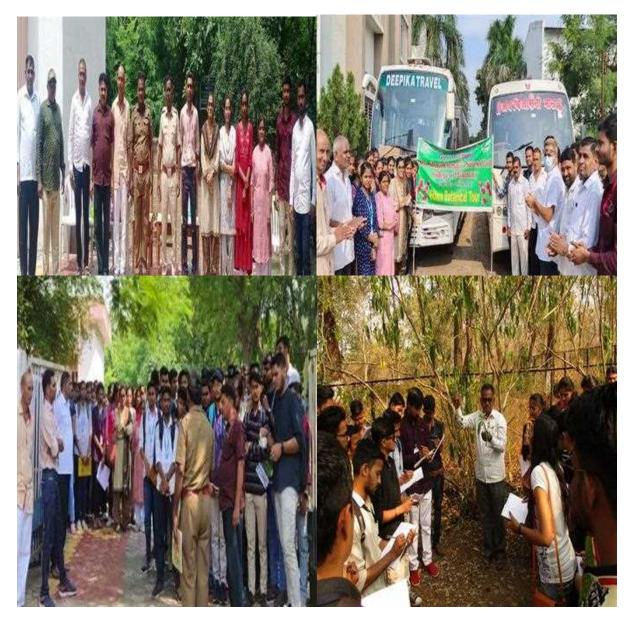

#### ACTIVITY REPORT A.Y. 2022-2023

Title of Activity/Event: Ethno Botanical Tour

Date: 10/09/2022

Number of student:133

Venue: Smt, Sharadchandrika Suresh Patil College of Pharmacy, Chopda, Jalgaon, Maharastra

Brief Description of Event : MGSM Smt, Sharadchandrika Suresh Patil College of Pharmacy,

Chopda, carried out botanical tour is conducted because student should know the plants and their uses and botanical names.

**Outcome of Activity :** Different plants can be recognized by understanding their botanical name and what is special about them.

Maharashtra and Pharmacy Council of India, New Delhi.)

Dr. Suresh G. Patil Founder President Adv. Sandeep S. Patil President