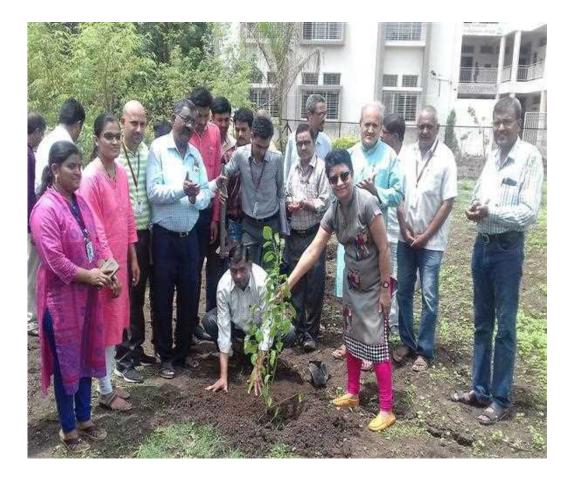

Dr. Suresh G. Patil Founder President Adv. Sandeep S. Patil President Dr. G. P. Vadnere Principal

|                                                                                                |                                                                                       | · · · · · · · · · · · · · · · · · · ·                 |         |
|------------------------------------------------------------------------------------------------|---------------------------------------------------------------------------------------|-------------------------------------------------------|---------|
| "Womens Wellness                                                                               | Pharmacy Chopda Tal-<br>Chopda Dist-Jalgaon<br>Pin-425107                             | Empowerment Cell<br>"Womens<br>Wellness               |         |
| Tree Plantatiom                                                                                | Smt.S.S.Patil College of<br>Pharmacy Chopda Tal-<br>Chopda Dist-Jalgaon<br>Pin-425107 | Tree Plantatiom                                       | 2020-21 |
| Tree Plantatiom                                                                                | Smt.S.S.Patil College of<br>Pharmacy Chopda Tal-<br>Chopda Dist-Jalgaon<br>Pin-425107 | Tree Plantatiom                                       | 2019-20 |
| Tree Plantatiom                                                                                | Smt.S.S.Patil College of<br>Pharmacy Chopda Tal-<br>Chopda Dist-Jalgaon<br>Pin-425107 | Tree Plantatiom                                       | 2019-20 |
| Tree Plantatiom                                                                                | Smt.S.S.Patil College of<br>Pharmacy Chopda Tal-<br>Chopda Dist-Jalgaon<br>Pin-425107 | Tree Plantatiom                                       | 2019-20 |
| Ethno Botanical Tour                                                                           | Smt.S.S.Patil College of<br>Pharmacy Chopda Tal-<br>Chopda Dist-Jalgaon<br>Pin-425107 | Ethno Botanical<br>Tour                               | 2018-19 |
| Prevention of sexual harrashment                                                               | Smt.S.S.Patil College of<br>Pharmacy Chopda Tal-<br>Chopda Dist-Jalgaon<br>Pin-425107 | Prevention of<br>sexual<br>harrashment                | 2018-19 |
| Unnat Bharat Abhiyaan                                                                          | Smt.S.S.Patil College of<br>Pharmacy Chopda Tal-<br>Chopda Dist-Jalgaon<br>Pin-425107 | Unnat Bharat<br>Abhiyaan                              | 2018-19 |
| Unnat Bharat Abhiyaan                                                                          | Smt.S.S.Patil College of<br>Pharmacy Chopda Tal-<br>Chopda Dist-Jalgaon<br>Pin-425107 | Unnat Bharat<br>Abhiyaan                              | 2018-19 |
| One day woorkshop on<br>Personality Development<br>Sponsorecl by NMU,<br>Jalgoan. (Yuvtisabha) | Smt.S.S.Patil College of<br>Pharmacy Chopda Tal-<br>Chopda Dist-Jalgaon<br>Pin-425107 | One day<br>woorkshop on<br>Personality<br>Development | 2017-18 |