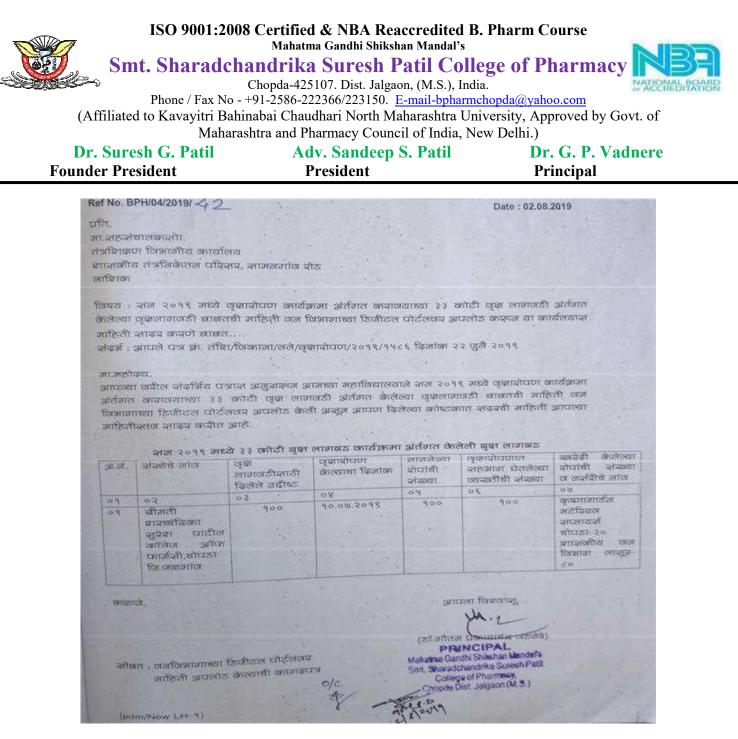

#### ISO 9001:2008 Certified & NBA Reaccredited B. Pharm Course Mahatma Gandhi Shikshan Mandal's

Mahatma Gandhi Shikshan Mandal's

nt. Sharadchandrika Suresh Patil College of Pharmacy

Chopda-425107. Dist. Jalgaon, (M.S.), India.

Phone / Fax No - +91-2586-222366/223150. <u>E-mail-bpharmchopda@yahoo.com</u> (Affiliated to Kavayitri Bahinabai Chaudhari North Maharashtra University, Approved by Govt. of Maharashtra and Pharmacy Council of India, New Delhi.)

Dr. Suresh G. Patil Founder President Adv. Sandeep S. Patil President Dr. G. P. Vadnere Principal

|                                                                                                |                                                                                       | · · · · · · · · · · · · · · · · · · ·                 |         |
|------------------------------------------------------------------------------------------------|---------------------------------------------------------------------------------------|-------------------------------------------------------|---------|
| "Womens Wellness                                                                               | Pharmacy Chopda Tal-<br>Chopda Dist-Jalgaon<br>Pin-425107                             | Empowerment Cell<br>"Womens<br>Wellness               |         |
| Tree Plantatiom                                                                                | Smt.S.S.Patil College of<br>Pharmacy Chopda Tal-<br>Chopda Dist-Jalgaon<br>Pin-425107 | Tree Plantatiom                                       | 2020-21 |
| Tree Plantatiom                                                                                | Smt.S.S.Patil College of<br>Pharmacy Chopda Tal-<br>Chopda Dist-Jalgaon<br>Pin-425107 | Tree Plantatiom                                       | 2019-20 |
| Tree Plantatiom                                                                                | Smt.S.S.Patil College of<br>Pharmacy Chopda Tal-<br>Chopda Dist-Jalgaon<br>Pin-425107 | Tree Plantatiom                                       | 2019-20 |
| Tree Plantatiom                                                                                | Smt.S.S.Patil College of<br>Pharmacy Chopda Tal-<br>Chopda Dist-Jalgaon<br>Pin-425107 | Tree Plantatiom                                       | 2019-20 |
| Ethno Botanical Tour                                                                           | Smt.S.S.Patil College of<br>Pharmacy Chopda Tal-<br>Chopda Dist-Jalgaon<br>Pin-425107 | Ethno Botanical<br>Tour                               | 2018-19 |
| Prevention of sexual harrashment                                                               | Smt.S.S.Patil College of<br>Pharmacy Chopda Tal-<br>Chopda Dist-Jalgaon<br>Pin-425107 | Prevention of<br>sexual<br>harrashment                | 2018-19 |
| Unnat Bharat Abhiyaan                                                                          | Smt.S.S.Patil College of<br>Pharmacy Chopda Tal-<br>Chopda Dist-Jalgaon<br>Pin-425107 | Unnat Bharat<br>Abhiyaan                              | 2018-19 |
| Unnat Bharat Abhiyaan                                                                          | Smt.S.S.Patil College of<br>Pharmacy Chopda Tal-<br>Chopda Dist-Jalgaon<br>Pin-425107 | Unnat Bharat<br>Abhiyaan                              | 2018-19 |
| One day woorkshop on<br>Personality Development<br>Sponsorecl by NMU,<br>Jalgoan. (Yuvtisabha) | Smt.S.S.Patil College of<br>Pharmacy Chopda Tal-<br>Chopda Dist-Jalgaon<br>Pin-425107 | One day<br>woorkshop on<br>Personality<br>Development | 2017-18 |