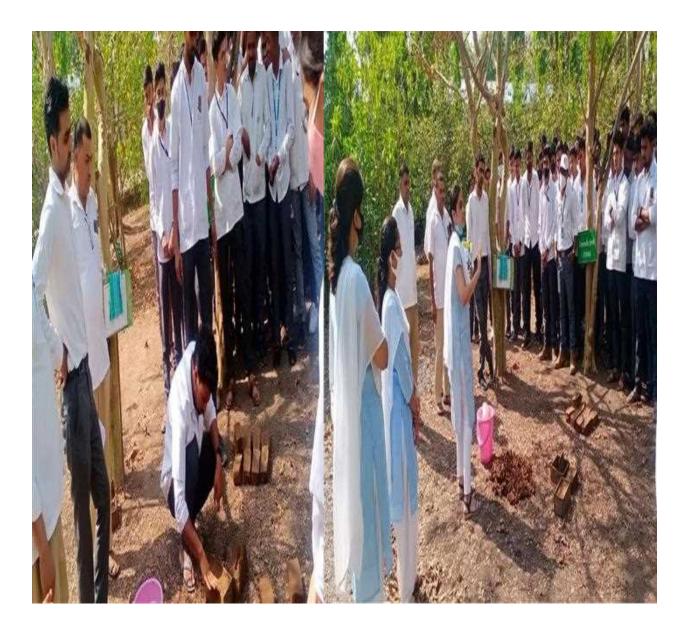

Dr. Suresh G. Patil Founder President Adv. Sandeep S. Patil President Dr. G. P. Vadnere Principal

|                                                                                                |                                                                                       | · · · · · · · · · · · · · · · · · · ·                 |         |
|------------------------------------------------------------------------------------------------|---------------------------------------------------------------------------------------|-------------------------------------------------------|---------|
| "Womens Wellness                                                                               | Pharmacy Chopda Tal-<br>Chopda Dist-Jalgaon<br>Pin-425107                             | Empowerment Cell<br>"Womens<br>Wellness               |         |
| Tree Plantatiom                                                                                | Smt.S.S.Patil College of<br>Pharmacy Chopda Tal-<br>Chopda Dist-Jalgaon<br>Pin-425107 | Tree Plantatiom                                       | 2020-21 |
| Tree Plantatiom                                                                                | Smt.S.S.Patil College of<br>Pharmacy Chopda Tal-<br>Chopda Dist-Jalgaon<br>Pin-425107 | Tree Plantatiom                                       | 2019-20 |
| Tree Plantatiom                                                                                | Smt.S.S.Patil College of<br>Pharmacy Chopda Tal-<br>Chopda Dist-Jalgaon<br>Pin-425107 | Tree Plantatiom                                       | 2019-20 |
| Tree Plantatiom                                                                                | Smt.S.S.Patil College of<br>Pharmacy Chopda Tal-<br>Chopda Dist-Jalgaon<br>Pin-425107 | Tree Plantatiom                                       | 2019-20 |
| Ethno Botanical Tour                                                                           | Smt.S.S.Patil College of<br>Pharmacy Chopda Tal-<br>Chopda Dist-Jalgaon<br>Pin-425107 | Ethno Botanical<br>Tour                               | 2018-19 |
| Prevention of sexual harrashment                                                               | Smt.S.S.Patil College of<br>Pharmacy Chopda Tal-<br>Chopda Dist-Jalgaon<br>Pin-425107 | Prevention of<br>sexual<br>harrashment                | 2018-19 |
| Unnat Bharat Abhiyaan                                                                          | Smt.S.S.Patil College of<br>Pharmacy Chopda Tal-<br>Chopda Dist-Jalgaon<br>Pin-425107 | Unnat Bharat<br>Abhiyaan                              | 2018-19 |
| Unnat Bharat Abhiyaan                                                                          | Smt.S.S.Patil College of<br>Pharmacy Chopda Tal-<br>Chopda Dist-Jalgaon<br>Pin-425107 | Unnat Bharat<br>Abhiyaan                              | 2018-19 |
| One day woorkshop on<br>Personality Development<br>Sponsorecl by NMU,<br>Jalgoan. (Yuvtisabha) | Smt.S.S.Patil College of<br>Pharmacy Chopda Tal-<br>Chopda Dist-Jalgaon<br>Pin-425107 | One day<br>woorkshop on<br>Personality<br>Development | 2017-18 |

#### ACTIVITY REPORT A.Y. 2022-2023

Title of Activity/Event: Ethno Botanical Tour

Date: 10/09/2022

Number of student:133

Venue: Smt, Sharadchandrika Suresh Patil College of Pharmacy, Chopda, Jalgaon, Maharastra

Brief Description of Event : MGSM Smt, Sharadchandrika Suresh Patil College of Pharmacy,

Chopda, carried out botanical tour is conducted because student should know the plants and their uses and botanical names.

**Outcome of Activity :** Different plants can be recognized by understanding their botanical name and what is special about them.

Maharashtra and Pharmacy Council of India, New Delhi.)

Dr. Suresh G. Patil Founder President Adv. Sandeep S. Patil President