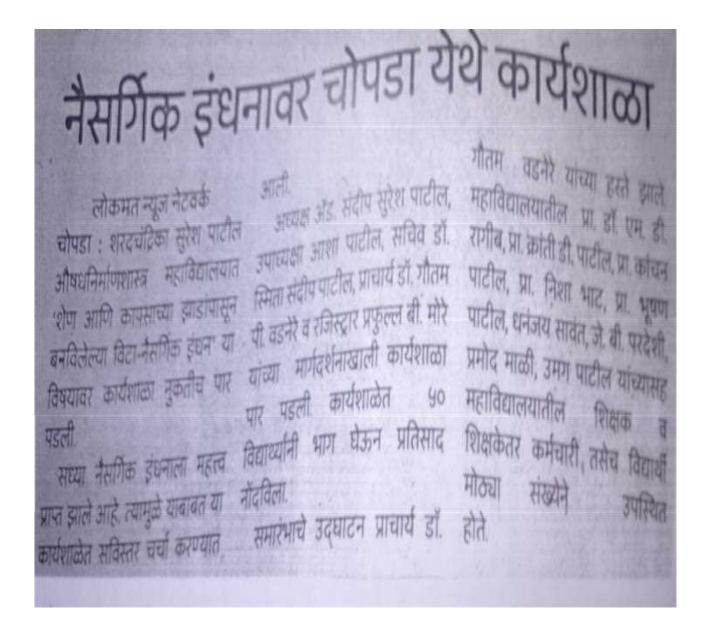

#### ACTIVITY REPORT A.Y. 2022-2023

Title of Activity/Event: Ethno Botanical Tour

Date: 10/09/2022

Number of student:133

Venue: Smt, Sharadchandrika Suresh Patil College of Pharmacy, Chopda, Jalgaon, Maharastra

Brief Description of Event : MGSM Smt, Sharadchandrika Suresh Patil College of Pharmacy,

Chopda, carried out botanical tour is conducted because student should know the plants and their uses and botanical names.

**Outcome of Activity :** Different plants can be recognized by understanding their botanical name and what is special about them.

Maharashtra and Pharmacy Council of India, New Delhi.)

Dr. Suresh G. Patil Founder President Adv. Sandeep S. Patil President