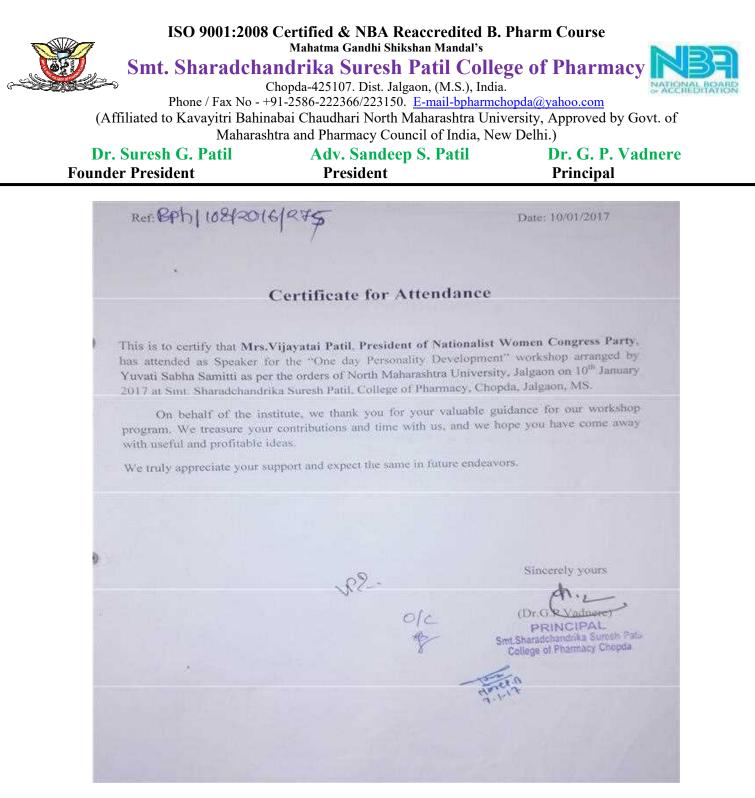

Dr. Suresh G. Patil Founder President Adv. Sandeep S. Patil President Dr. G. P. Vadnere Principal

|                                                                                                |                                                                                       | · · · · · · · · · · · · · · · · · · ·                 |         |
|------------------------------------------------------------------------------------------------|---------------------------------------------------------------------------------------|-------------------------------------------------------|---------|
| "Womens Wellness                                                                               | Pharmacy Chopda Tal-<br>Chopda Dist-Jalgaon<br>Pin-425107                             | Empowerment Cell<br>"Womens<br>Wellness               |         |
| Tree Plantatiom                                                                                | Smt.S.S.Patil College of<br>Pharmacy Chopda Tal-<br>Chopda Dist-Jalgaon<br>Pin-425107 | Tree Plantatiom                                       | 2020-21 |
| Tree Plantatiom                                                                                | Smt.S.S.Patil College of<br>Pharmacy Chopda Tal-<br>Chopda Dist-Jalgaon<br>Pin-425107 | Tree Plantatiom                                       | 2019-20 |
| Tree Plantatiom                                                                                | Smt.S.S.Patil College of<br>Pharmacy Chopda Tal-<br>Chopda Dist-Jalgaon<br>Pin-425107 | Tree Plantatiom                                       | 2019-20 |
| Tree Plantatiom                                                                                | Smt.S.S.Patil College of<br>Pharmacy Chopda Tal-<br>Chopda Dist-Jalgaon<br>Pin-425107 | Tree Plantatiom                                       | 2019-20 |
| Ethno Botanical Tour                                                                           | Smt.S.S.Patil College of<br>Pharmacy Chopda Tal-<br>Chopda Dist-Jalgaon<br>Pin-425107 | Ethno Botanical<br>Tour                               | 2018-19 |
| Prevention of sexual harrashment                                                               | Smt.S.S.Patil College of<br>Pharmacy Chopda Tal-<br>Chopda Dist-Jalgaon<br>Pin-425107 | Prevention of<br>sexual<br>harrashment                | 2018-19 |
| Unnat Bharat Abhiyaan                                                                          | Smt.S.S.Patil College of<br>Pharmacy Chopda Tal-<br>Chopda Dist-Jalgaon<br>Pin-425107 | Unnat Bharat<br>Abhiyaan                              | 2018-19 |
| Unnat Bharat Abhiyaan                                                                          | Smt.S.S.Patil College of<br>Pharmacy Chopda Tal-<br>Chopda Dist-Jalgaon<br>Pin-425107 | Unnat Bharat<br>Abhiyaan                              | 2018-19 |
| One day woorkshop on<br>Personality Development<br>Sponsorecl by NMU,<br>Jalgoan. (Yuvtisabha) | Smt.S.S.Patil College of<br>Pharmacy Chopda Tal-<br>Chopda Dist-Jalgaon<br>Pin-425107 | One day<br>woorkshop on<br>Personality<br>Development | 2017-18 |

Sponsorecl by NMU, Jalgoan. (Yuvtisabha)