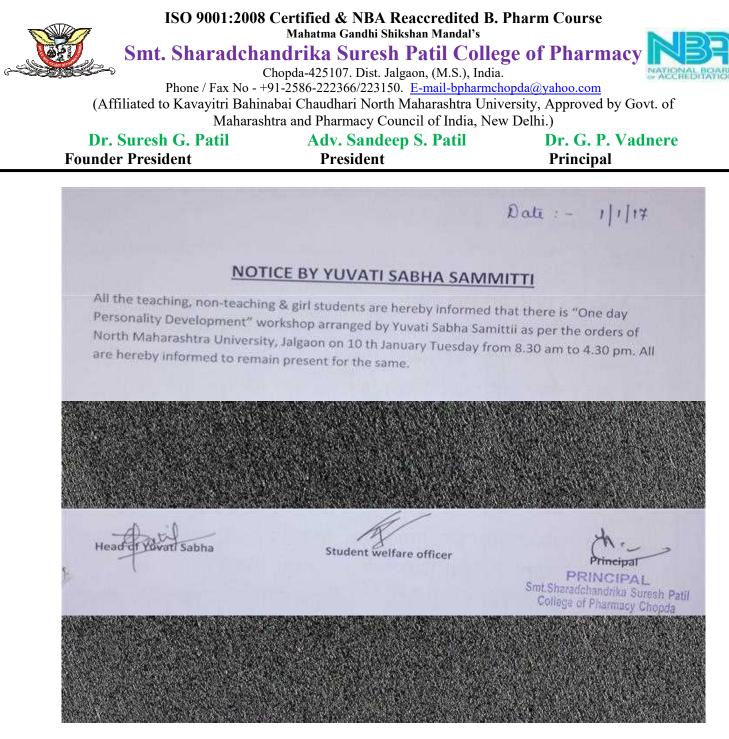

Dr. Suresh G. Patil Founder President Adv. Sandeep S. Patil President Dr. G. P. Vadnere Principal

|                                                                                                |                                                                                       | · · · · · · · · · · · · · · · · · · ·                 |         |
|------------------------------------------------------------------------------------------------|---------------------------------------------------------------------------------------|-------------------------------------------------------|---------|
| "Womens Wellness                                                                               | Pharmacy Chopda Tal-<br>Chopda Dist-Jalgaon<br>Pin-425107                             | Empowerment Cell<br>"Womens<br>Wellness               |         |
| Tree Plantatiom                                                                                | Smt.S.S.Patil College of<br>Pharmacy Chopda Tal-<br>Chopda Dist-Jalgaon<br>Pin-425107 | Tree Plantatiom                                       | 2020-21 |
| Tree Plantatiom                                                                                | Smt.S.S.Patil College of<br>Pharmacy Chopda Tal-<br>Chopda Dist-Jalgaon<br>Pin-425107 | Tree Plantatiom                                       | 2019-20 |
| Tree Plantatiom                                                                                | Smt.S.S.Patil College of<br>Pharmacy Chopda Tal-<br>Chopda Dist-Jalgaon<br>Pin-425107 | Tree Plantatiom                                       | 2019-20 |
| Tree Plantatiom                                                                                | Smt.S.S.Patil College of<br>Pharmacy Chopda Tal-<br>Chopda Dist-Jalgaon<br>Pin-425107 | Tree Plantatiom                                       | 2019-20 |
| Ethno Botanical Tour                                                                           | Smt.S.S.Patil College of<br>Pharmacy Chopda Tal-<br>Chopda Dist-Jalgaon<br>Pin-425107 | Ethno Botanical<br>Tour                               | 2018-19 |
| Prevention of sexual harrashment                                                               | Smt.S.S.Patil College of<br>Pharmacy Chopda Tal-<br>Chopda Dist-Jalgaon<br>Pin-425107 | Prevention of<br>sexual<br>harrashment                | 2018-19 |
| Unnat Bharat Abhiyaan                                                                          | Smt.S.S.Patil College of<br>Pharmacy Chopda Tal-<br>Chopda Dist-Jalgaon<br>Pin-425107 | Unnat Bharat<br>Abhiyaan                              | 2018-19 |
| Unnat Bharat Abhiyaan                                                                          | Smt.S.S.Patil College of<br>Pharmacy Chopda Tal-<br>Chopda Dist-Jalgaon<br>Pin-425107 | Unnat Bharat<br>Abhiyaan                              | 2018-19 |
| One day woorkshop on<br>Personality Development<br>Sponsorecl by NMU,<br>Jalgoan. (Yuvtisabha) | Smt.S.S.Patil College of<br>Pharmacy Chopda Tal-<br>Chopda Dist-Jalgaon<br>Pin-425107 | One day<br>woorkshop on<br>Personality<br>Development | 2017-18 |

Sponsorecl by NMU, Jalgoan. (Yuvtisabha)