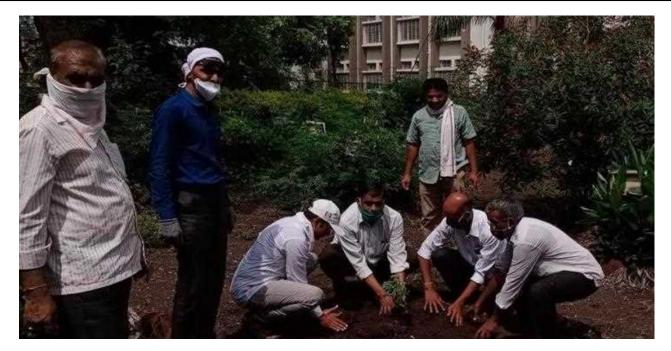

#### ACTIVITY REPORT A.Y. 2022-2023

Title of Activity/Event: Ethno Botanical Tour

Date: 10/09/2022

Number of student:133

Venue: Smt, Sharadchandrika Suresh Patil College of Pharmacy, Chopda, Jalgaon, Maharastra

Brief Description of Event : MGSM Smt, Sharadchandrika Suresh Patil College of Pharmacy,

Chopda, carried out botanical tour is conducted because student should know the plants and their uses and botanical names.

**Outcome of Activity :** Different plants can be recognized by understanding their botanical name and what is special about them.

Maharashtra and Pharmacy Council of India, New Delhi.)

Dr. Suresh G. Patil Founder President Adv. Sandeep S. Patil President