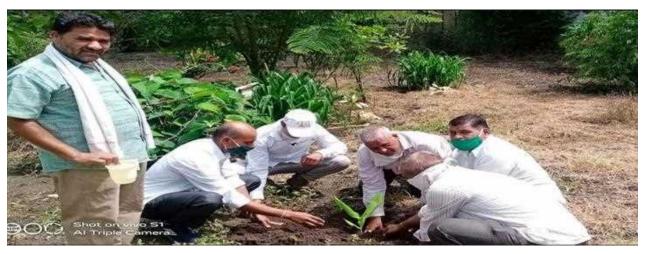

Dr. Suresh G. Patil Founder President Adv. Sandeep S. Patil President Dr. G. P. Vadnere Principal

|                                                                                                |                                                                                       | · · · · · · · · · · · · · · · · · · ·                 |         |
|------------------------------------------------------------------------------------------------|---------------------------------------------------------------------------------------|-------------------------------------------------------|---------|
| "Womens Wellness                                                                               | Pharmacy Chopda Tal-<br>Chopda Dist-Jalgaon<br>Pin-425107                             | Empowerment Cell<br>"Womens<br>Wellness               |         |
| Tree Plantatiom                                                                                | Smt.S.S.Patil College of<br>Pharmacy Chopda Tal-<br>Chopda Dist-Jalgaon<br>Pin-425107 | Tree Plantatiom                                       | 2020-21 |
| Tree Plantatiom                                                                                | Smt.S.S.Patil College of<br>Pharmacy Chopda Tal-<br>Chopda Dist-Jalgaon<br>Pin-425107 | Tree Plantatiom                                       | 2019-20 |
| Tree Plantatiom                                                                                | Smt.S.S.Patil College of<br>Pharmacy Chopda Tal-<br>Chopda Dist-Jalgaon<br>Pin-425107 | Tree Plantatiom                                       | 2019-20 |
| Tree Plantatiom                                                                                | Smt.S.S.Patil College of<br>Pharmacy Chopda Tal-<br>Chopda Dist-Jalgaon<br>Pin-425107 | Tree Plantatiom                                       | 2019-20 |
| Ethno Botanical Tour                                                                           | Smt.S.S.Patil College of<br>Pharmacy Chopda Tal-<br>Chopda Dist-Jalgaon<br>Pin-425107 | Ethno Botanical<br>Tour                               | 2018-19 |
| Prevention of sexual harrashment                                                               | Smt.S.S.Patil College of<br>Pharmacy Chopda Tal-<br>Chopda Dist-Jalgaon<br>Pin-425107 | Prevention of<br>sexual<br>harrashment                | 2018-19 |
| Unnat Bharat Abhiyaan                                                                          | Smt.S.S.Patil College of<br>Pharmacy Chopda Tal-<br>Chopda Dist-Jalgaon<br>Pin-425107 | Unnat Bharat<br>Abhiyaan                              | 2018-19 |
| Unnat Bharat Abhiyaan                                                                          | Smt.S.S.Patil College of<br>Pharmacy Chopda Tal-<br>Chopda Dist-Jalgaon<br>Pin-425107 | Unnat Bharat<br>Abhiyaan                              | 2018-19 |
| One day woorkshop on<br>Personality Development<br>Sponsorecl by NMU,<br>Jalgoan. (Yuvtisabha) | Smt.S.S.Patil College of<br>Pharmacy Chopda Tal-<br>Chopda Dist-Jalgaon<br>Pin-425107 | One day<br>woorkshop on<br>Personality<br>Development | 2017-18 |