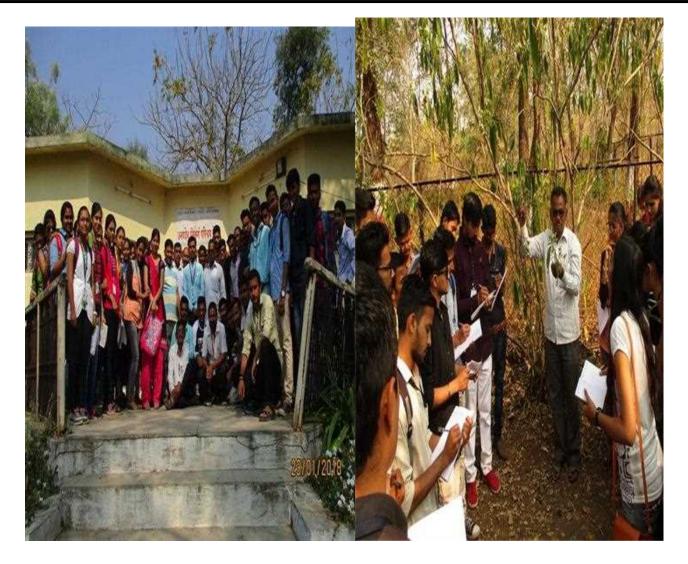

#### ACTIVITY REPORT A.Y. 2022-2023

Title of Activity/Event: Ethno Botanical Tour

Date: 10/09/2022

Number of student:133

Venue: Smt, Sharadchandrika Suresh Patil College of Pharmacy, Chopda, Jalgaon, Maharastra

Brief Description of Event : MGSM Smt, Sharadchandrika Suresh Patil College of Pharmacy,

Chopda, carried out botanical tour is conducted because student should know the plants and their uses and botanical names.

**Outcome of Activity :** Different plants can be recognized by understanding their botanical name and what is special about them.

Maharashtra and Pharmacy Council of India, New Delhi.)

Dr. Suresh G. Patil Founder President Adv. Sandeep S. Patil President