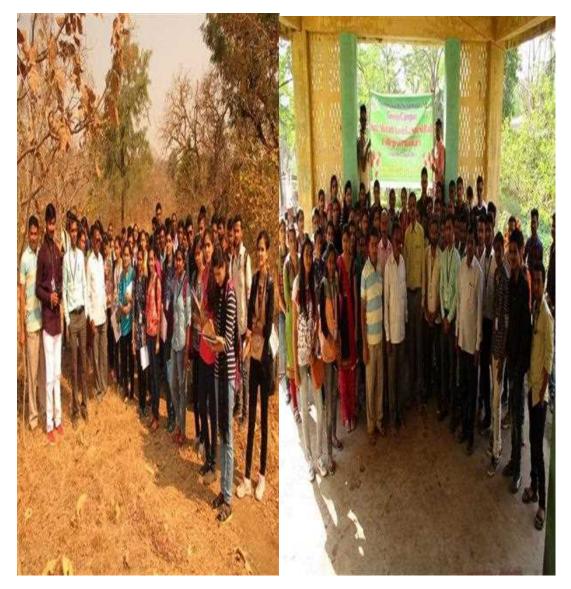

#### ACTIVITY REPORT A.Y. 2022-2023

Title of Activity/Event: Ethno Botanical Tour

Date: 10/09/2022

Number of student:133

Venue: Smt, Sharadchandrika Suresh Patil College of Pharmacy, Chopda, Jalgaon, Maharastra

Brief Description of Event : MGSM Smt, Sharadchandrika Suresh Patil College of Pharmacy,

Chopda, carried out botanical tour is conducted because student should know the plants and their uses and botanical names.

**Outcome of Activity :** Different plants can be recognized by understanding their botanical name and what is special about them.

Maharashtra and Pharmacy Council of India, New Delhi.)

Dr. Suresh G. Patil Founder President Adv. Sandeep S. Patil President