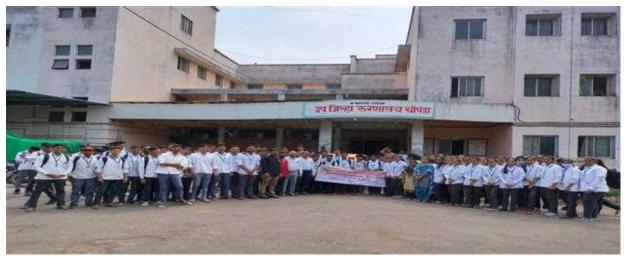

#### ACTIVITY REPORT A.Y. 2022-2023

Title of Activity/Event: Ethno Botanical Tour

Date: 10/09/2022

Number of student:133

Venue: Smt, Sharadchandrika Suresh Patil College of Pharmacy, Chopda, Jalgaon, Maharastra

Brief Description of Event : MGSM Smt, Sharadchandrika Suresh Patil College of Pharmacy,

Chopda, carried out botanical tour is conducted because student should know the plants and their uses and botanical names.

**Outcome of Activity :** Different plants can be recognized by understanding their botanical name and what is special about them.

Maharashtra and Pharmacy Council of India, New Delhi.)

Dr. Suresh G. Patil Founder President Adv. Sandeep S. Patil President