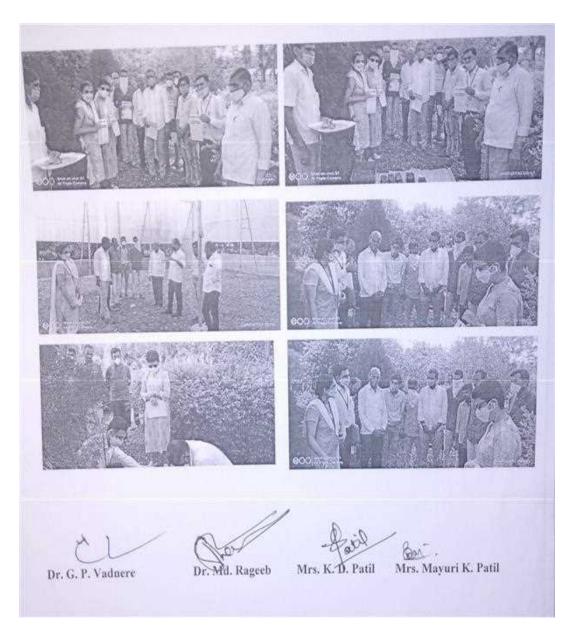

#### ACTIVITY REPORT A.Y. 2022-2023

Title of Activity/Event: Ethno Botanical Tour

Date: 10/09/2022

Number of student:133

Venue: Smt, Sharadchandrika Suresh Patil College of Pharmacy, Chopda, Jalgaon, Maharastra

Brief Description of Event : MGSM Smt, Sharadchandrika Suresh Patil College of Pharmacy,

Chopda, carried out botanical tour is conducted because student should know the plants and their uses and botanical names.

**Outcome of Activity :** Different plants can be recognized by understanding their botanical name and what is special about them.

Maharashtra and Pharmacy Council of India, New Delhi.)

Dr. Suresh G. Patil Founder President Adv. Sandeep S. Patil President

Dr. G. P. Vadnere Principal

A. Y. 2022-2023 Activity No.1 Ethno Botanical Tour on 10/09/2022

(Affiliated to Kavayitri Bahinabai Chaudhari North Maharashtra University, Approved by Govt. of Maharashtra and Pharmacy Council of India, New Delhi.)