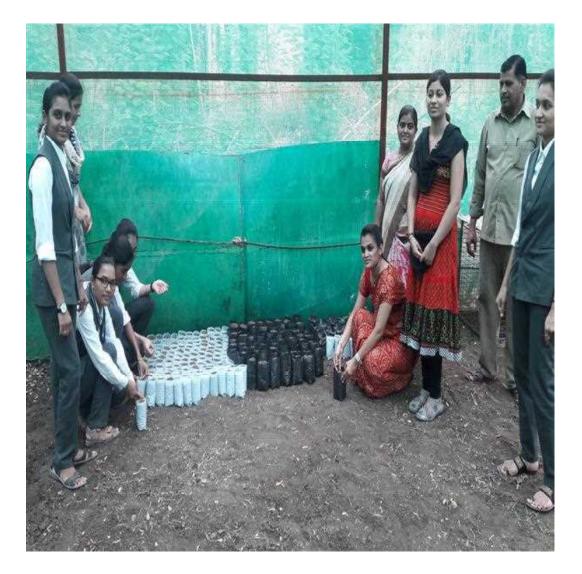

#### ACTIVITY REPORT A.Y. 2022-2023

Title of Activity/Event: Ethno Botanical Tour

Date: 10/09/2022

Number of student:133

Venue: Smt, Sharadchandrika Suresh Patil College of Pharmacy, Chopda, Jalgaon, Maharastra

Brief Description of Event : MGSM Smt, Sharadchandrika Suresh Patil College of Pharmacy,

Chopda, carried out botanical tour is conducted because student should know the plants and their uses and botanical names.

**Outcome of Activity :** Different plants can be recognized by understanding their botanical name and what is special about them.

Maharashtra and Pharmacy Council of India, New Delhi.)

Dr. Suresh G. Patil Founder President Adv. Sandeep S. Patil President