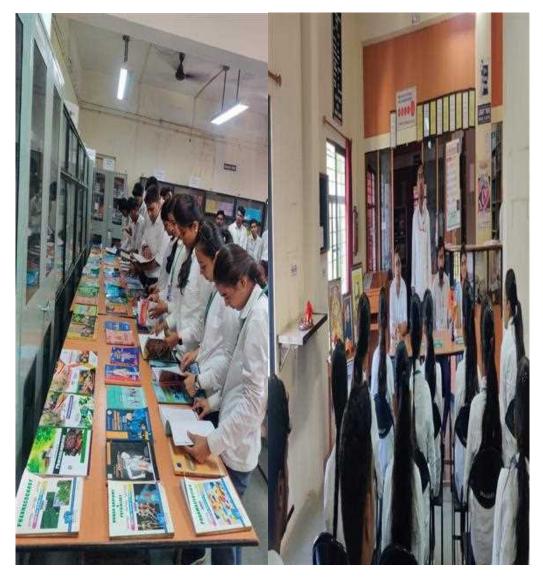

#### ACTIVITY REPORT A.Y. 2022-2023

Title of Activity/Event: Ethno Botanical Tour

Date: 10/09/2022

Number of student:133

Venue: Smt, Sharadchandrika Suresh Patil College of Pharmacy, Chopda, Jalgaon, Maharastra

Brief Description of Event : MGSM Smt, Sharadchandrika Suresh Patil College of Pharmacy,

Chopda, carried out botanical tour is conducted because student should know the plants and their uses and botanical names.

**Outcome of Activity :** Different plants can be recognized by understanding their botanical name and what is special about them.

Maharashtra and Pharmacy Council of India, New Delhi.)

Dr. Suresh G. Patil Founder President Adv. Sandeep S. Patil President