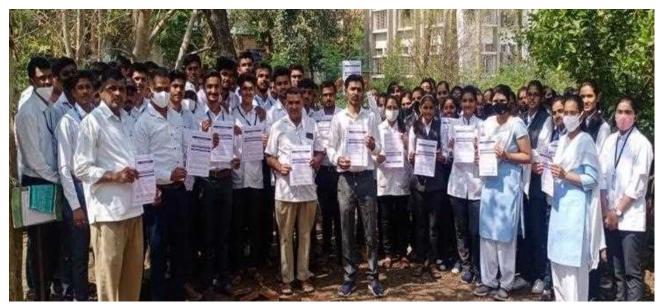

#### ACTIVITY REPORT A.Y. 2022-2023

Title of Activity/Event: Ethno Botanical Tour

Date: 10/09/2022

Number of student:133

Venue: Smt, Sharadchandrika Suresh Patil College of Pharmacy, Chopda, Jalgaon, Maharastra

Brief Description of Event : MGSM Smt, Sharadchandrika Suresh Patil College of Pharmacy,

Chopda, carried out botanical tour is conducted because student should know the plants and their uses and botanical names.

**Outcome of Activity :** Different plants can be recognized by understanding their botanical name and what is special about them.

Maharashtra and Pharmacy Council of India, New Delhi.)

Dr. Suresh G. Patil Founder President Adv. Sandeep S. Patil President