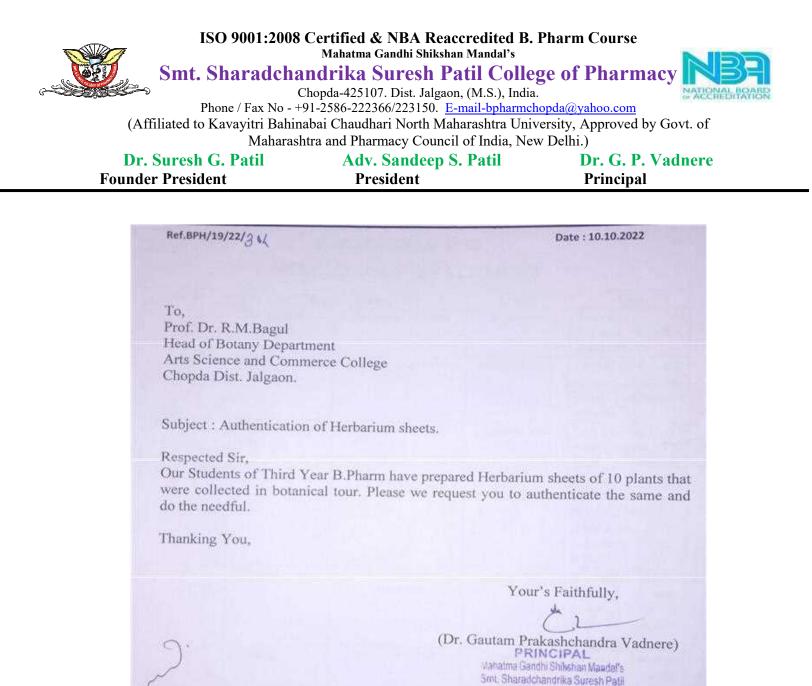

Dr. Suresh G. Patil Founder President Adv. Sandeep S. Patil President Dr. G. P. Vadnere Principal

A. Y. 2022-2023 Activity No.1 Ethno Botanical Tour on 10/09/2022 Invitation Letter to Journalist

A. Y. 2022-2023 Activity No.1 Ethno Botanical Tour on 10/09/2022 Authentication of Herbarium from Dr. R. M. Bagul