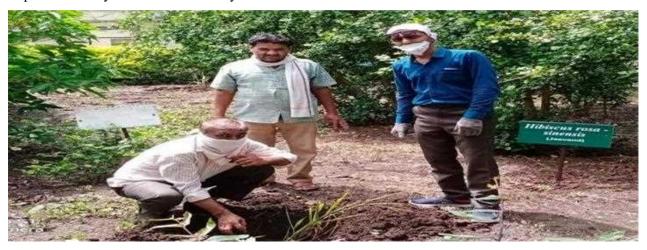

#### ACTIVITY REPORT A.Y. 2022-2023

Title of Activity/Event: Ethno Botanical Tour

Date: 10/09/2022

Number of student:133

Venue: Smt, Sharadchandrika Suresh Patil College of Pharmacy, Chopda, Jalgaon, Maharastra

Brief Description of Event : MGSM Smt, Sharadchandrika Suresh Patil College of Pharmacy,

Chopda, carried out botanical tour is conducted because student should know the plants and their uses and botanical names.

**Outcome of Activity :** Different plants can be recognized by understanding their botanical name and what is special about them.

Maharashtra and Pharmacy Council of India, New Delhi.)

Dr. Suresh G. Patil Founder President Adv. Sandeep S. Patil President