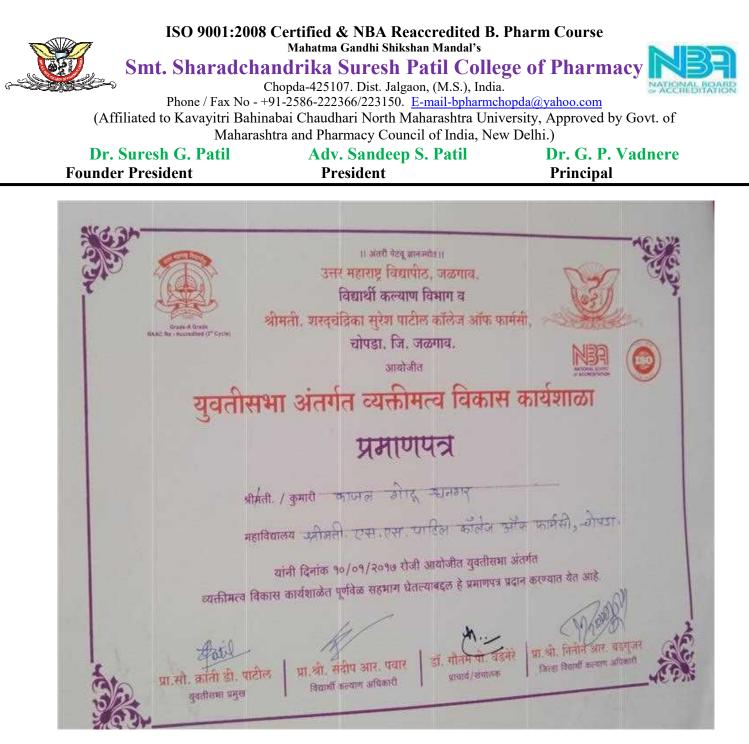

Dr. Suresh G. Patil Founder President Adv. Sandeep S. Patil President Dr. G. P. Vadnere Principal

|                                                                                                |                                                                                       | · · · · · · · · · · · · · · · · · · ·                 |         |
|------------------------------------------------------------------------------------------------|---------------------------------------------------------------------------------------|-------------------------------------------------------|---------|
| "Womens Wellness                                                                               | Pharmacy Chopda Tal-<br>Chopda Dist-Jalgaon<br>Pin-425107                             | Empowerment Cell<br>"Womens<br>Wellness               |         |
| Tree Plantatiom                                                                                | Smt.S.S.Patil College of<br>Pharmacy Chopda Tal-<br>Chopda Dist-Jalgaon<br>Pin-425107 | Tree Plantatiom                                       | 2020-21 |
| Tree Plantatiom                                                                                | Smt.S.S.Patil College of<br>Pharmacy Chopda Tal-<br>Chopda Dist-Jalgaon<br>Pin-425107 | Tree Plantatiom                                       | 2019-20 |
| Tree Plantatiom                                                                                | Smt.S.S.Patil College of<br>Pharmacy Chopda Tal-<br>Chopda Dist-Jalgaon<br>Pin-425107 | Tree Plantatiom                                       | 2019-20 |
| Tree Plantatiom                                                                                | Smt.S.S.Patil College of<br>Pharmacy Chopda Tal-<br>Chopda Dist-Jalgaon<br>Pin-425107 | Tree Plantatiom                                       | 2019-20 |
| Ethno Botanical Tour                                                                           | Smt.S.S.Patil College of<br>Pharmacy Chopda Tal-<br>Chopda Dist-Jalgaon<br>Pin-425107 | Ethno Botanical<br>Tour                               | 2018-19 |
| Prevention of sexual harrashment                                                               | Smt.S.S.Patil College of<br>Pharmacy Chopda Tal-<br>Chopda Dist-Jalgaon<br>Pin-425107 | Prevention of<br>sexual<br>harrashment                | 2018-19 |
| Unnat Bharat Abhiyaan                                                                          | Smt.S.S.Patil College of<br>Pharmacy Chopda Tal-<br>Chopda Dist-Jalgaon<br>Pin-425107 | Unnat Bharat<br>Abhiyaan                              | 2018-19 |
| Unnat Bharat Abhiyaan                                                                          | Smt.S.S.Patil College of<br>Pharmacy Chopda Tal-<br>Chopda Dist-Jalgaon<br>Pin-425107 | Unnat Bharat<br>Abhiyaan                              | 2018-19 |
| One day woorkshop on<br>Personality Development<br>Sponsorecl by NMU,<br>Jalgoan. (Yuvtisabha) | Smt.S.S.Patil College of<br>Pharmacy Chopda Tal-<br>Chopda Dist-Jalgaon<br>Pin-425107 | One day<br>woorkshop on<br>Personality<br>Development | 2017-18 |

Sponsorecl by NMU, Jalgoan. (Yuvtisabha)