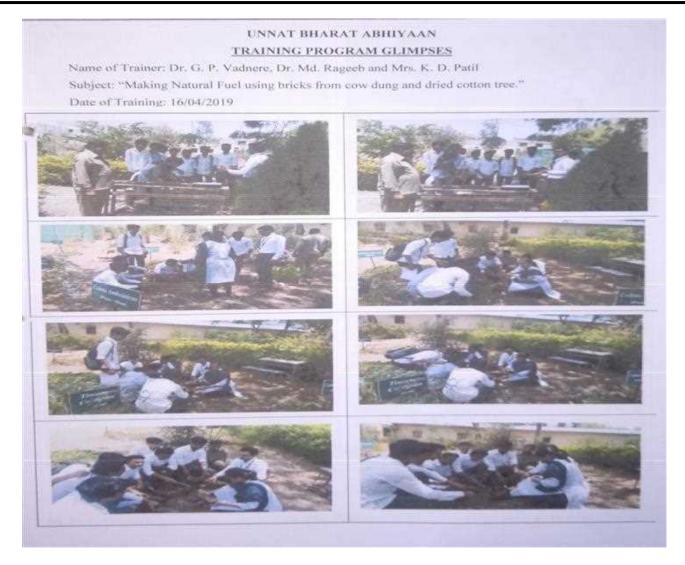

Dr. Suresh G. Patil Founder President Adv. Sandeep S. Patil President Dr. G. P. Vadnere Principal

|                                                                                                |                                                                                       | · · · · · · · · · · · · · · · · · · ·                 |         |
|------------------------------------------------------------------------------------------------|---------------------------------------------------------------------------------------|-------------------------------------------------------|---------|
| "Womens Wellness                                                                               | Pharmacy Chopda Tal-<br>Chopda Dist-Jalgaon<br>Pin-425107                             | Empowerment Cell<br>"Womens<br>Wellness               |         |
| Tree Plantatiom                                                                                | Smt.S.S.Patil College of<br>Pharmacy Chopda Tal-<br>Chopda Dist-Jalgaon<br>Pin-425107 | Tree Plantatiom                                       | 2020-21 |
| Tree Plantatiom                                                                                | Smt.S.S.Patil College of<br>Pharmacy Chopda Tal-<br>Chopda Dist-Jalgaon<br>Pin-425107 | Tree Plantatiom                                       | 2019-20 |
| Tree Plantatiom                                                                                | Smt.S.S.Patil College of<br>Pharmacy Chopda Tal-<br>Chopda Dist-Jalgaon<br>Pin-425107 | Tree Plantatiom                                       | 2019-20 |
| Tree Plantatiom                                                                                | Smt.S.S.Patil College of<br>Pharmacy Chopda Tal-<br>Chopda Dist-Jalgaon<br>Pin-425107 | Tree Plantatiom                                       | 2019-20 |
| Ethno Botanical Tour                                                                           | Smt.S.S.Patil College of<br>Pharmacy Chopda Tal-<br>Chopda Dist-Jalgaon<br>Pin-425107 | Ethno Botanical<br>Tour                               | 2018-19 |
| Prevention of sexual harrashment                                                               | Smt.S.S.Patil College of<br>Pharmacy Chopda Tal-<br>Chopda Dist-Jalgaon<br>Pin-425107 | Prevention of<br>sexual<br>harrashment                | 2018-19 |
| Unnat Bharat Abhiyaan                                                                          | Smt.S.S.Patil College of<br>Pharmacy Chopda Tal-<br>Chopda Dist-Jalgaon<br>Pin-425107 | Unnat Bharat<br>Abhiyaan                              | 2018-19 |
| Unnat Bharat Abhiyaan                                                                          | Smt.S.S.Patil College of<br>Pharmacy Chopda Tal-<br>Chopda Dist-Jalgaon<br>Pin-425107 | Unnat Bharat<br>Abhiyaan                              | 2018-19 |
| One day woorkshop on<br>Personality Development<br>Sponsorecl by NMU,<br>Jalgoan. (Yuvtisabha) | Smt.S.S.Patil College of<br>Pharmacy Chopda Tal-<br>Chopda Dist-Jalgaon<br>Pin-425107 | One day<br>woorkshop on<br>Personality<br>Development | 2017-18 |