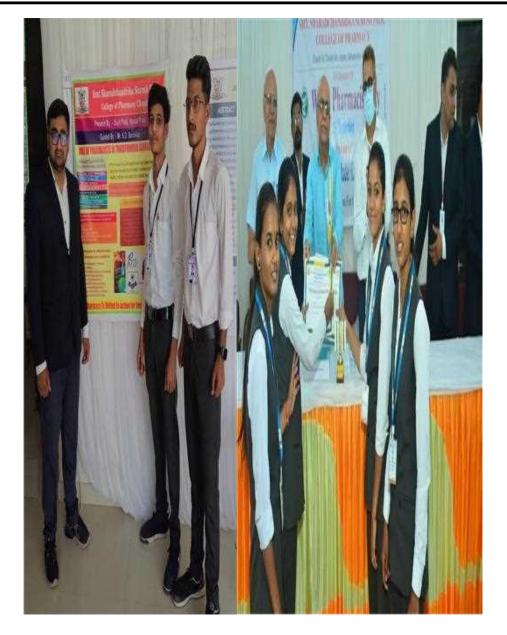

#### ACTIVITY REPORT A.Y. 2022-2023

Title of Activity/Event: Ethno Botanical Tour

Date: 10/09/2022

Number of student:133

Venue: Smt, Sharadchandrika Suresh Patil College of Pharmacy, Chopda, Jalgaon, Maharastra

Brief Description of Event : MGSM Smt, Sharadchandrika Suresh Patil College of Pharmacy,

Chopda, carried out botanical tour is conducted because student should know the plants and their uses and botanical names.

**Outcome of Activity :** Different plants can be recognized by understanding their botanical name and what is special about them.

Maharashtra and Pharmacy Council of India, New Delhi.)

Dr. Suresh G. Patil Founder President Adv. Sandeep S. Patil President