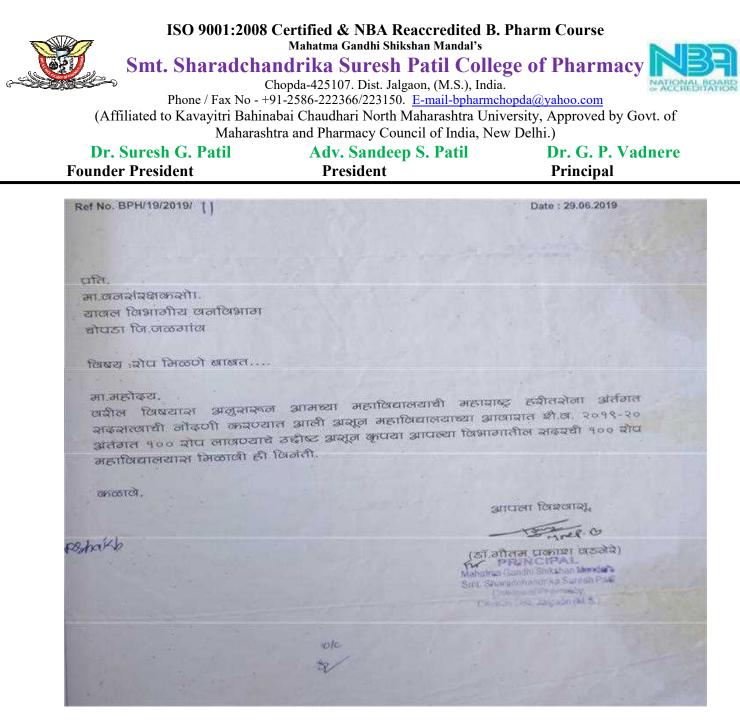

Dr. Suresh G. Patil Founder President Adv. Sandeep S. Patil President Dr. G. P. Vadnere Principal

|                                                                                                |                                                                                       | · · · · · · · · · · · · · · · · · · ·                 |         |
|------------------------------------------------------------------------------------------------|---------------------------------------------------------------------------------------|-------------------------------------------------------|---------|
| "Womens Wellness                                                                               | Pharmacy Chopda Tal-<br>Chopda Dist-Jalgaon<br>Pin-425107                             | Empowerment Cell<br>"Womens<br>Wellness               |         |
| Tree Plantatiom                                                                                | Smt.S.S.Patil College of<br>Pharmacy Chopda Tal-<br>Chopda Dist-Jalgaon<br>Pin-425107 | Tree Plantatiom                                       | 2020-21 |
| Tree Plantatiom                                                                                | Smt.S.S.Patil College of<br>Pharmacy Chopda Tal-<br>Chopda Dist-Jalgaon<br>Pin-425107 | Tree Plantatiom                                       | 2019-20 |
| Tree Plantatiom                                                                                | Smt.S.S.Patil College of<br>Pharmacy Chopda Tal-<br>Chopda Dist-Jalgaon<br>Pin-425107 | Tree Plantatiom                                       | 2019-20 |
| Tree Plantatiom                                                                                | Smt.S.S.Patil College of<br>Pharmacy Chopda Tal-<br>Chopda Dist-Jalgaon<br>Pin-425107 | Tree Plantatiom                                       | 2019-20 |
| Ethno Botanical Tour                                                                           | Smt.S.S.Patil College of<br>Pharmacy Chopda Tal-<br>Chopda Dist-Jalgaon<br>Pin-425107 | Ethno Botanical<br>Tour                               | 2018-19 |
| Prevention of sexual harrashment                                                               | Smt.S.S.Patil College of<br>Pharmacy Chopda Tal-<br>Chopda Dist-Jalgaon<br>Pin-425107 | Prevention of<br>sexual<br>harrashment                | 2018-19 |
| Unnat Bharat Abhiyaan                                                                          | Smt.S.S.Patil College of<br>Pharmacy Chopda Tal-<br>Chopda Dist-Jalgaon<br>Pin-425107 | Unnat Bharat<br>Abhiyaan                              | 2018-19 |
| Unnat Bharat Abhiyaan                                                                          | Smt.S.S.Patil College of<br>Pharmacy Chopda Tal-<br>Chopda Dist-Jalgaon<br>Pin-425107 | Unnat Bharat<br>Abhiyaan                              | 2018-19 |
| One day woorkshop on<br>Personality Development<br>Sponsorecl by NMU,<br>Jalgoan. (Yuvtisabha) | Smt.S.S.Patil College of<br>Pharmacy Chopda Tal-<br>Chopda Dist-Jalgaon<br>Pin-425107 | One day<br>woorkshop on<br>Personality<br>Development | 2017-18 |

#### ISO 9001:2008 Certified & NBA Reaccredited B. Pharm Course Mahatma Gandhi Shikshan Mandal's **Sharadchandrika Suresh Patil College of Pharmacy** Chopda-425107. Dist. Jalgaon, (M.S.), India. Phone / Fax No - +91-2586-222366/223150. <u>E-mail-bpharmchopda@yahoo.com</u> (Affiliated to Kavayitri Bahinabai Chaudhari North Maharashtra University, Approved by Govt. of Maharashtra and Pharmacy Council of India, New Delhi.) **Dr. Suresh G. Patil** Adv. Sandeep S. Patil Dr. G. P. Vadnere Founder President President President Principal

Sponsorecl by NMU, Jalgoan. (Yuvtisabha)