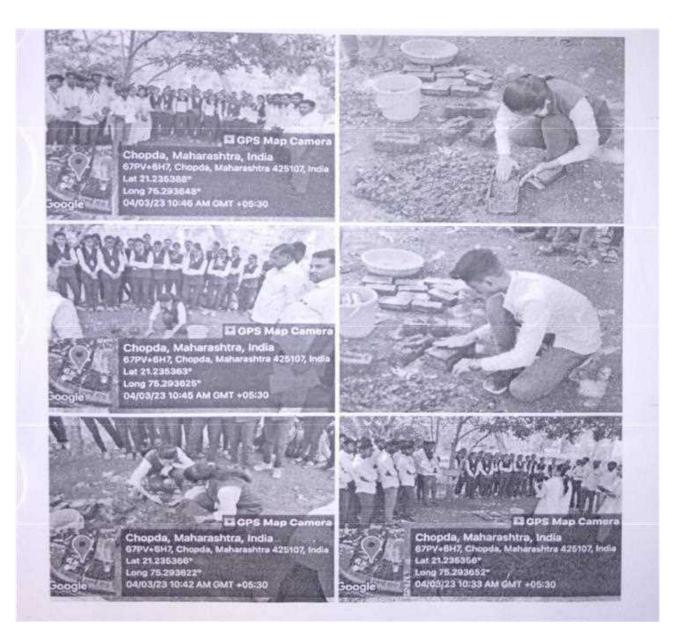

# Academic Year 2022-2023

| Sr. No | Date       | Event                |
|--------|------------|----------------------|
| 1      | 10/09/2022 | Ethno Botanical Tour |
| 2      | 21/09/2022 | Hospital Visit       |
| 3      | 04/03/2023 | Unnat Bharat Abhiyan |

#### ACTIVITY REPORT A.Y. 2022-2023

Title of Activity/Event: Ethno Botanical Tour

Date: 10/09/2022

Number of student:133

Venue: Smt, Sharadchandrika Suresh Patil College of Pharmacy, Chopda, Jalgaon, Maharastra

Brief Description of Event : MGSM Smt, Sharadchandrika Suresh Patil College of Pharmacy,

Chopda, carried out botanical tour is conducted because student should know the plants and their uses and botanical names.

**Outcome of Activity :** Different plants can be recognized by understanding their botanical name and what is special about them.

Maharashtra and Pharmacy Council of India, New Delhi.)

Dr. Suresh G. Patil Founder President Adv. Sandeep S. Patil President