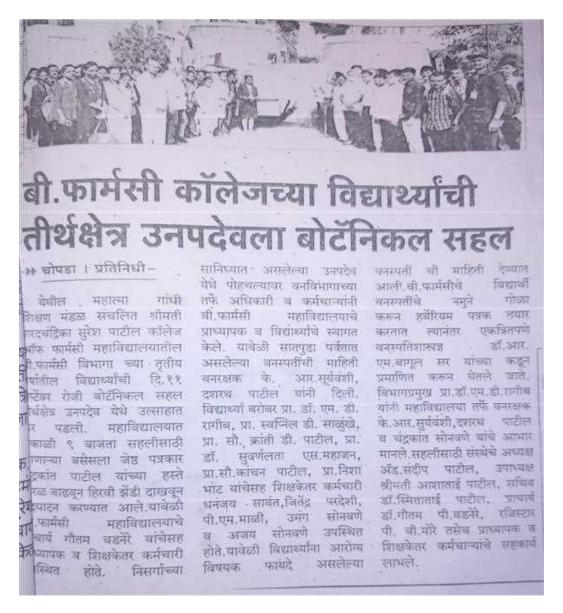

#### ACTIVITY REPORT A.Y. 2022-2023

Title of Activity/Event: Ethno Botanical Tour

Date: 10/09/2022

Number of student:133

Venue: Smt, Sharadchandrika Suresh Patil College of Pharmacy, Chopda, Jalgaon, Maharastra

Brief Description of Event : MGSM Smt, Sharadchandrika Suresh Patil College of Pharmacy,

Chopda, carried out botanical tour is conducted because student should know the plants and their uses and botanical names.

**Outcome of Activity :** Different plants can be recognized by understanding their botanical name and what is special about them.

Maharashtra and Pharmacy Council of India, New Delhi.)

Dr. Suresh G. Patil Founder President Adv. Sandeep S. Patil President